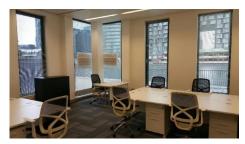

## Accommodation

Strategically placed on the 5<sup>th</sup> and Ground Floors of Bellerive House, the offices benefit from excellent natural light and overlook the Millwall Inner Dock. The offices are finished to a high standard throughout with modern furnishings and fixtures to create a unique corporate environment.

Each floor includes meeting rooms facilities as well as kitchen and break-out areas.