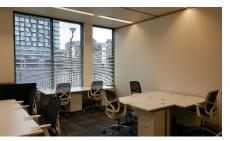

## Accommodation

Strategically placed on the 5<sup>th</sup> and Ground Floors of Bellerive House, the offices benefit from excellent natural light and overlook the Millwall Inner Dock. The offices are finished to a high standard throughout with modern furnishings and fixtures to create a unique corporate environment.

Each floor includes meeting rooms facilities as well as kitchen and break-out areas.

## Features & Amenities

- Immediate Occupation
- Contracts available on flexible terms
- Dockside building with water views
- Superb access links via road and public transport.
- Car parking available
- Dedicated high speed, secure internet.
- 24/7 access with fob pass
- Fully furnished and air-conditioned
- Meeting room space available for rental.