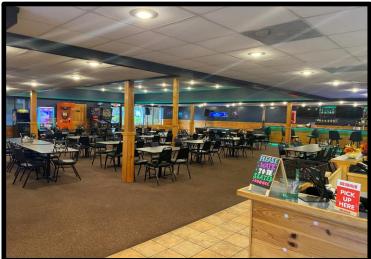

anburg, SC - 864.583.1001

No warranty or representation, expressed or implied, is made to the accuracy of the information contained herein, and the same is submitted subject to errors, omissions, change of price, rental or other conditions, imposed by the principles.

- 6644± sq. ft. restaurant located on Whitney Road in Spartanburg.
- Includes a 14' hood, two walkin coolers, and other kitchen equipment
- Close to I-85, Spartanburg **Regional Medical Center,** Wofford College, USC-Upstate
- Situated on 1.12± acres
- 138'± road frontage on Whitney Rd. with 84 parking spaces
- Good Traffic Count
- Spartanburg County Tax Map #: 7-08-10-012.0

**SALE PRICE:**\$799,000 LEASE RATE: \$12/sf (NNN)

# Restaurant

## 351 Whitney Road Spartanburg, SC 29303



**SPENCER/HINES** 

Ρ

ROP

ERT

I E S











### **CRAIG JACOBS**

864.266.1561 mobile 864.583.1001 office 864.585.6188 fax cjacobs@spencerhines.com www.spencerhines.com

**Spencer/Hines Properties** 380 South Pine Street Spartanburg, SC 29302