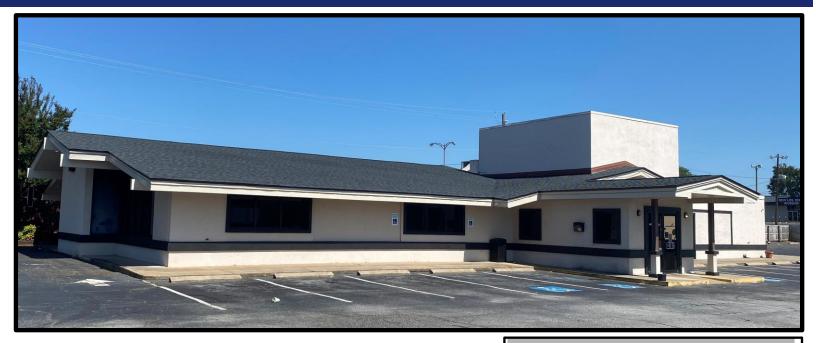

## **RESTAURANT FOR SALE OR LEASE**

351 Whitney Rd. (Hwy. 221) Spartanburg, SC

- 6644± sq. ft. restaurant located on Whitney Road in Spartanburg.
- Includes a 14' hood, two walkin coolers, and other kitchen equipment
- Close to I-85, Spartanburg **Regional Medical Center,** Wofford College, USC-Upstate
- Situated on 1.12± acres
- 138'± road frontage on Whitney Rd. with 84 parking spaces
- Good Traffic Count
- Spartanburg County Tax Map #: 7-08-10-012.0