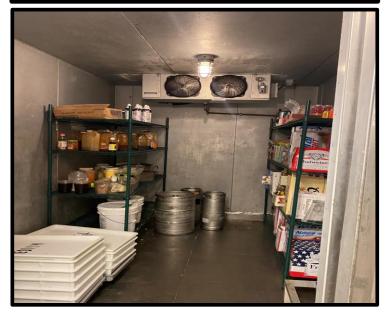

- 6644± sq. ft. restaurant located on Whitney Road in Spartanburg.
- Includes a 14' hood, two walkin coolers, and other kitchen equipment
- Close to I-85, Spartanburg **Regional Medical Center,** Wofford College, USC-Upstate
- Situated on 1.12± acres
- 138'± road frontage on Whitney Rd. with 84 parking spaces
- Good Traffic Count
- Spartanburg County Tax Map #: 7-08-10-012.0