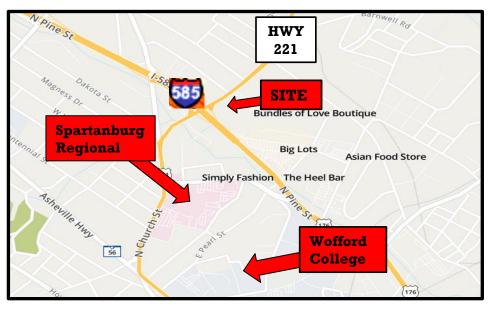

- 6644± sq. ft. restaurant located on Whitney Road in Spartanburg.
- Includes a 14' hood, two walkin coolers, and other kitchen equipment
- Close to I-85, Spartanburg **Regional Medical Center,** Wofford College, USC-Upstate
- Situated on 1.12± acres
- 138'± road frontage on Whitney Rd. with 84 parking spaces
- Good Traffic Count
- Spartanburg County Tax Map #: 7-08-10-012.0