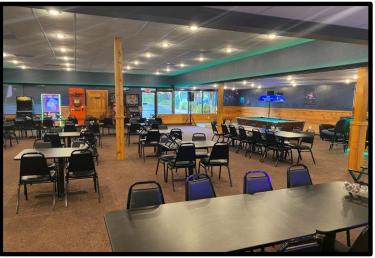

- 6644± sq. ft. restaurant located on Whitney Road in Spartanburg.
- Includes a 14' hood, two walkin coolers, and other kitchen equipment
- Close to I-85, Spartanburg **Regional Medical Center,** Wofford College, USC-Upstate
- Situated on 1.12± acres
- 138'± road frontage on Whitney Rd. with 84 parking spaces
- Good Traffic Count
- Spartanburg County Tax Map #: 7-08-10-012.0