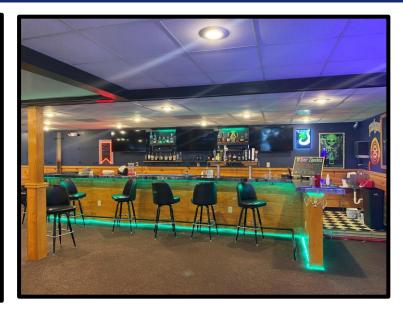

- 6644± sq. ft. restaurant located on Whitney Road in Spartanburg.
- Includes a 14' hood, two walkin coolers, and other kitchen equipment
- Close to I-85, Spartanburg **Regional Medical Center,** Wofford College, USC-Upstate
- Situated on 1.12± acres
- 138'± road frontage on Whitney Rd. with 84 parking spaces
- Good Traffic Count
- Spartanburg County Tax Map #: 7-08-10-012.0