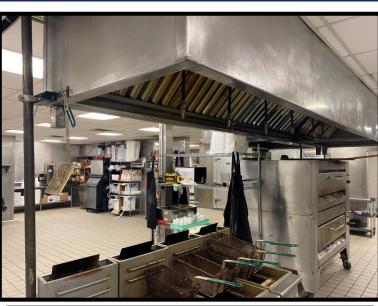

- 6644± sq. ft. restaurant located on Whitney Road in Spartanburg.
- Includes a 14' hood, two walkin coolers, and other kitchen equipment
- Close to I-85, Spartanburg **Regional Medical Center,** Wofford College, USC-Upstate
- Situated on 1.12± acres
- 138'± road frontage on Whitney Rd. with 84 parking spaces
- Good Traffic Count
- Spartanburg County Tax Map #: 7-08-10-012.0