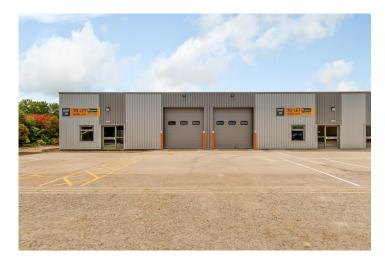

## Fully refurbished industrial/warehouse space available now

Coningsby Business Park is located approximately 2.5 miles north of Peterborough city centre. The estate offers newly refurbished units in a range of sizes with potential for self-contained yard space.

The site comprises 36 industrial units of steel portal frame construction. The units are being extensively refurbished and will provide excellent quality accommodation.

| Lease Type |  |
|------------|--|
|------------|--|

### Unit Summary

- 24 hour CCTV, gated estate with manned security
- Excellent location
- Exterior yard space
- Modern, fully refurbished units
- 3 phase power supply
- Abundance of car parking
- Electronic roller shutter doors