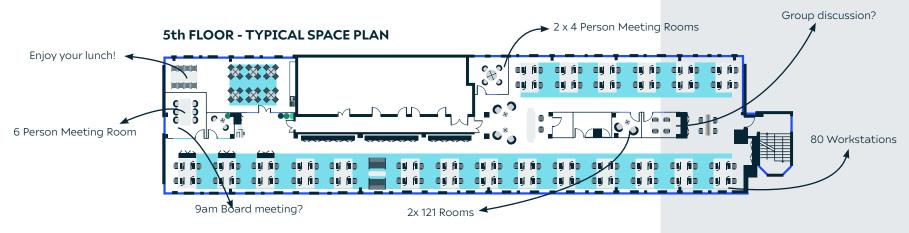

#### 5th FLOOR - TYPICAL FLOOR PLAN

# **FLOOR PLANS**

# **SUITES TO SUIT YOU**

Each suite provides the following net internal floor areas:-

| Floor                  | Sq Ft                          |
|------------------------|--------------------------------|
| Ground Floor - Suite A | 760 (alternative uses)         |
| Ground Floor - Suite B | 1,430 (Good signage potential) |
| First Floor            | 2,200                          |
| Fifth Floor            | 6,250                          |