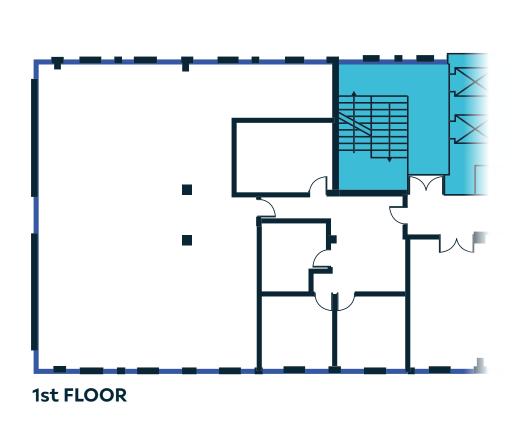

## **FLOOR PLANS**

#### 5th FLOOR - TYPICAL FLOOR PLAN

# **FLOOR PLANS**

# **SUITES TO SUIT YOU**

Each suite provides the following net internal floor areas:-

| Floor                  | Sq Ft                          |
|------------------------|--------------------------------|
| Ground Floor - Suite A | 760 (alternative uses)         |
| Ground Floor - Suite B | 1,430 (Good signage potential) |
| First Floor            | 2,200                          |
| Fifth Floor            | 6,250                          |