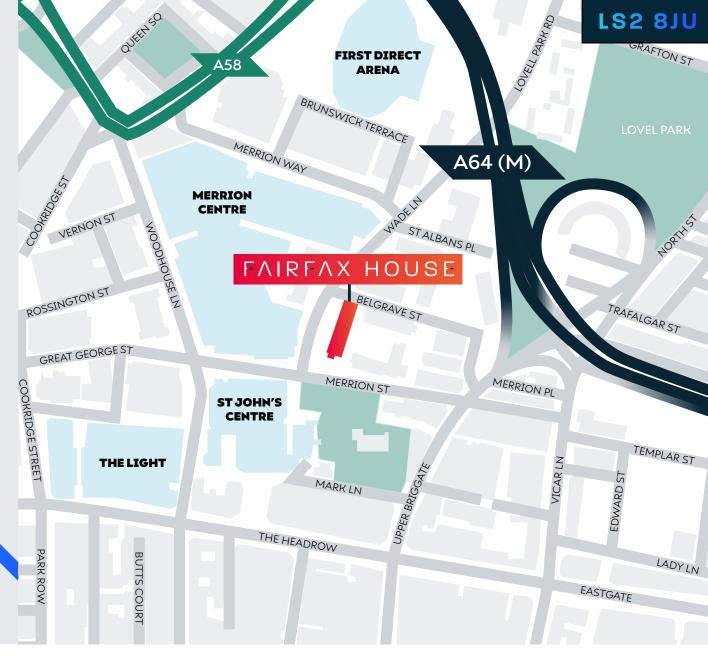

# FAIRFAX HOUSE

Arena Quarter, Leeds, LS2 8JU

AFFORDABLE WELL LOCATED SUITES FROM 760 SQ FT

- Sainsbury's Local
- Puregym
- **Boots**
- Super Drug

- Caffé Nero
- Costa Coffee
- Starbucks
- Greggs
- Pizza Express
  - Wok & Go

- Belgrave Music Hall
- Manahatta
- MOJO Bar
- Mean Eyed Cat Bar
- Verve
- Roxy Arcade

Fairfax House is located in the Arena Quarter of Leeds City Centre and benefits from good vehicular access being in close proximity of Leeds inner ring road and adjacent to the Leeds City Centre Loop. The property is well served by public transport being a 10 minute walk from Leeds Railway station and within walking distance to several bus stops on Woodhouse Lane and Leeds bus station.

Fairfax House is situated in close proximity to several of Leeds' major financial institutions such as Lloyds Banking Group and benefits from good levels of local amenities such as Morrisons supermarket, Costa, Café Nero and various retailers in the Merrion Centre and a variety of restaurants and bars on the well known Merrion Street.