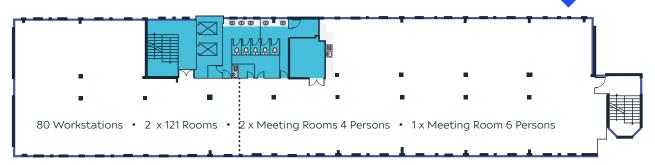

## **FLOOR PLANS**

#### 5th FLOOR - TYPICAL FLOOR PLAN

# **SUITES TO SUIT YOU**

Each suite provides the following net internal floor areas:-

| Floor                  | Sq Ft                          |
|------------------------|--------------------------------|
| Ground Floor - Suite A | 760 (alternative uses)         |
| Ground Floor - Suite B | 1,430 (Good signage potential) |
| First Floor            | 2,200                          |
| Fifth Floor            | 6,250                          |