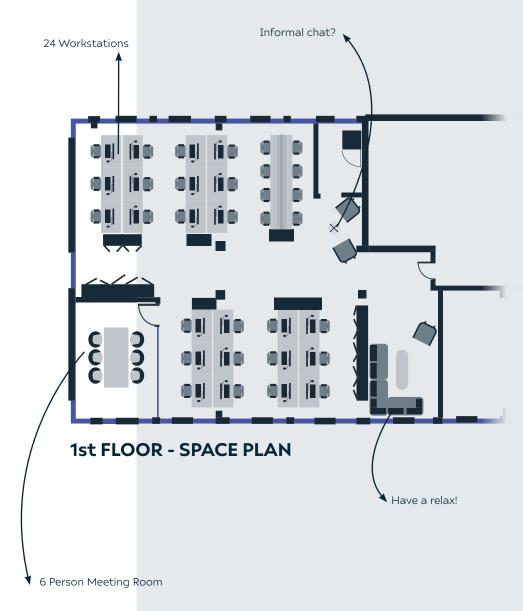

## **FLOOR PLANS**

# **FLOOR PLANS**

# **SUITES TO SUIT YOU**

Each suite provides the following net internal floor areas:-

| Floor                  | Sq Ft                          |
|------------------------|--------------------------------|
| Ground Floor - Suite A | 760 (alternative uses)         |
| Ground Floor - Suite B | 1,430 (Good signage potential) |
| First Floor            | 2,200                          |
| Fifth Floor            | 6,250                          |