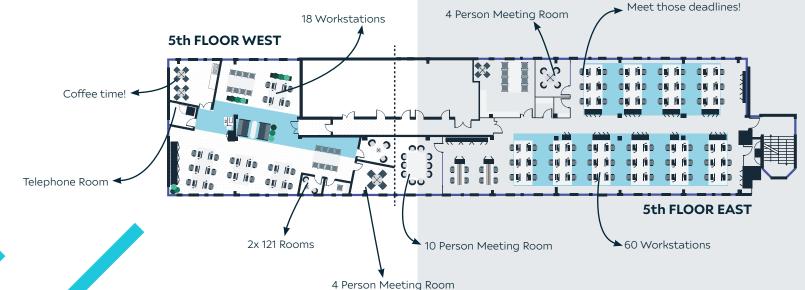

# **FLOOR PLANS**

# **SUITES TO SUIT YOU**

Each suite provides the following net internal floor areas:-

| Floor                  | Sq Ft                          |
|------------------------|--------------------------------|
| Ground Floor - Suite A | 760 (alternative uses)         |
| Ground Floor - Suite B | 1,430 (Good signage potential) |
| First Floor            | 2,200                          |
| Fifth Floor            | 6,250                          |