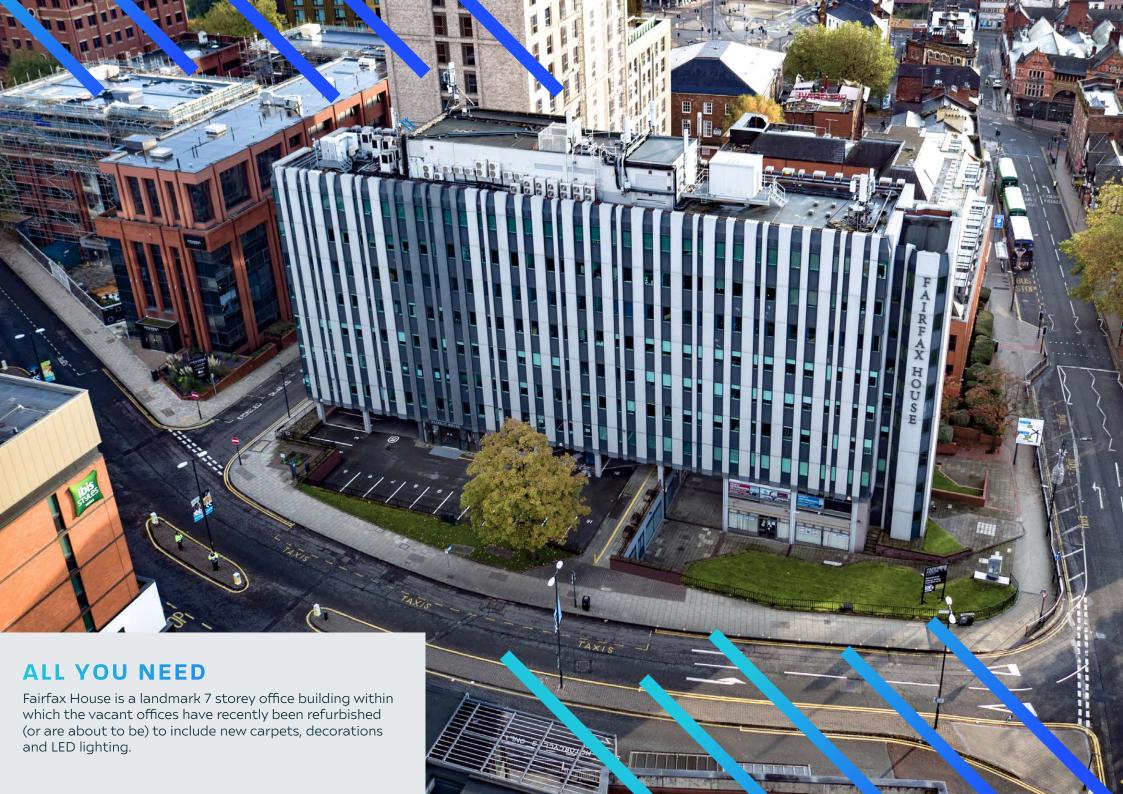

# FAIRFAX HOUSE

Arena Quarter, Leeds, LS2 8JU

AFFORDABLE WELL LOCATED SUITES FROM 760 SQ FT

- Sainsbury's Local
- Puregym
- **Boots**
- Super Drug

- Caffé Nero
- Costa Coffee
- Starbucks
- Greggs
- Pizza Express
  - Wok & Go

- Belgrave Music Hall
- Manahatta
- MOJO Bar
- Mean Eyed Cat Bar
- Verve
- Roxy Arcade

Fairfax House is located in the Arena Quarter of Leeds City Centre and benefits from good vehicular access being in close proximity of Leeds inner ring road and adjacent to the Leeds City Centre Loop. The property is well served by public transport being a 10 minute walk from Leeds Railway station and within walking distance to several bus stops on Woodhouse Lane and Leeds bus station.

Fairfax House is situated in close proximity to several of Leeds' major financial institutions such as Lloyds Banking Group and benefits from good levels of local amenities such as Morrisons supermarket, Costa, Café Nero and various retailers in the Merrion Centre and a variety of restaurants and bars on the well known Merrion Street.