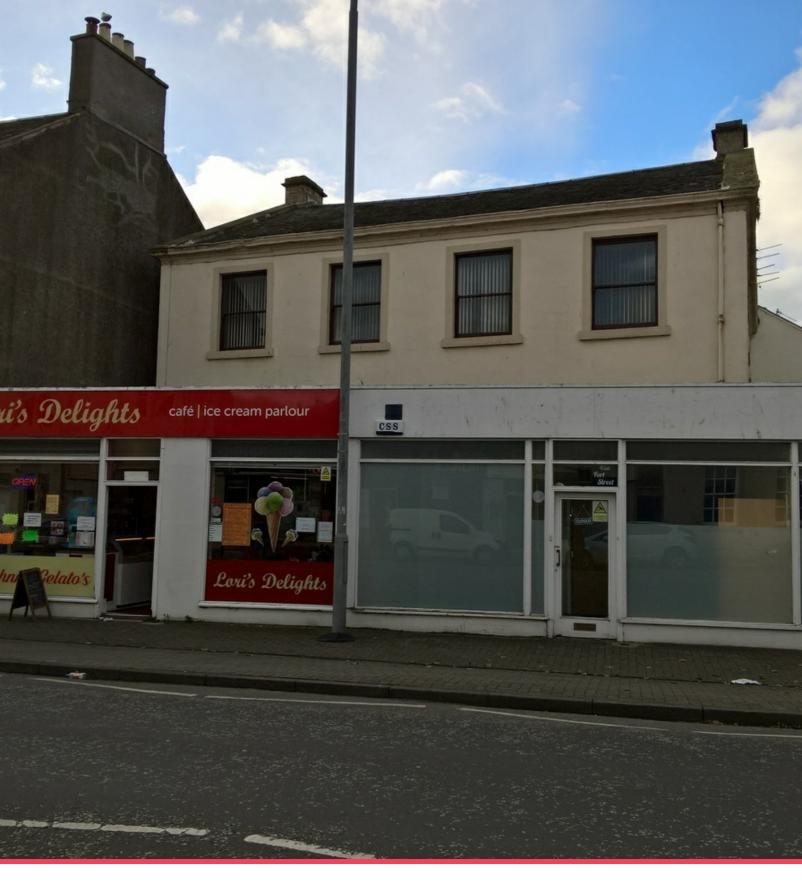

# 1 Charlotte Street Ayr KA7 1DZ

1 Charlotte Street, Ayr KA7 1DZ

Office for rent, 1,137 sq ft, £9,500 per annum

For more information visit https://realla.co/m/35211-1-charlotte-street-ayr-ka7-1dz-1-charlotte-street

## 1 Charlotte Street Ayr KA7 1DZ

1 Charlotte Street, Ayr KA7 1DZ

## Offices to let in prominent town centre location

The subjects comprise a first floor office suite contained within a two storey semi-detached building of solid stone construction under a pitched and slated roof. Access to the property is gained via a single pedestrian doorway from Charlotte Street. Internally the subjects comprise office open plan and cellular accommodation with kitchen and wc facilities.