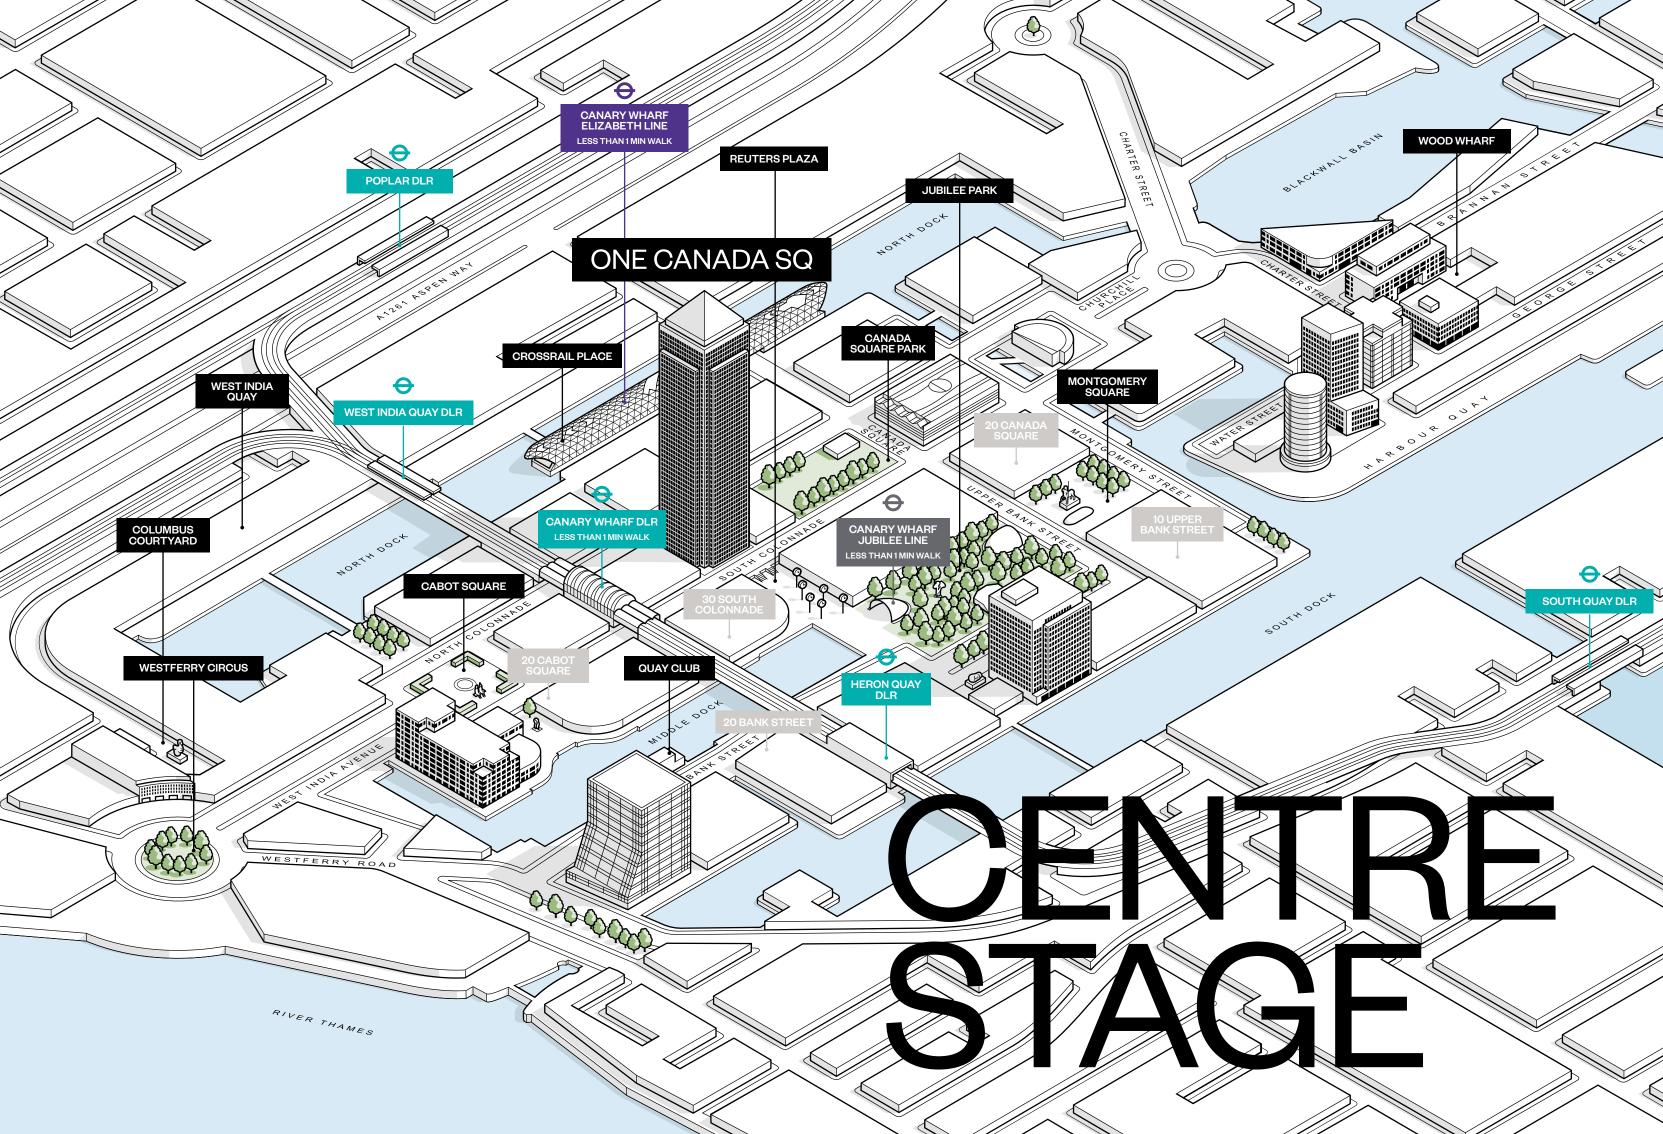

MULTIPLE ENTRANCES, FINE DINING, DIRECT TRAVEL ACCESS AND CHANGING ART DISPLAYS - ALL QUITE LITERALLY ON YOUR DOORSTEP.

East Reception

Park Pavilion

Prominently located at the centre of the estate and accessible from multiple entrances, One Canada Square links seamlessly to Canary Wharf's network of shopping malls as well as to a transport interchange between the DLR and the Jubilee Line. With Crossrail Place to the north, Canada Square Park to the east, the buzzing Park Pavilion as well as the Ivy in the Park, events, pop-up bars and food trucks, the options are limitless.

# **ON THE**

Barely a minute's walk from One Canada Square, Canary Wharf Elizabeth line will seamlessly connect businesses to the City of London, the West End, Heathrow and beyond via London's state-of-the-art new high-speed railway.