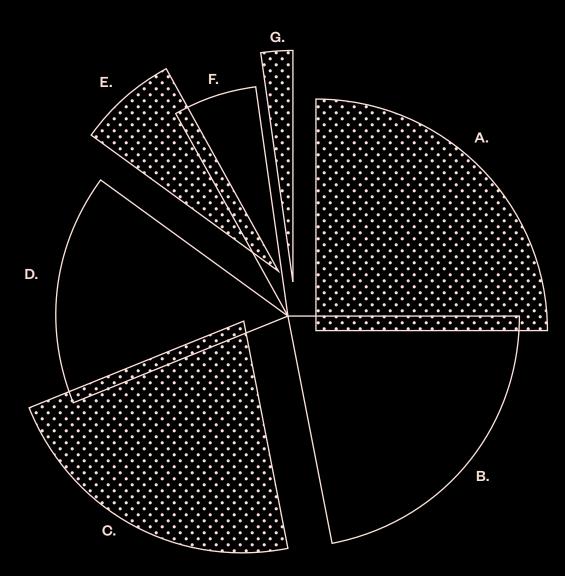

#### TOTAL OCCUPIER TAKE UP (SQ FT) FOR THE LAST 5 YEARS

Α. 25% PUBLIC SECTOR **REGULATORY &** CHARITY

В. 22% **TECH, MEDIA &** TELECOMS

C. 22% **BANKING & FINANCE** 

D. 16% PROFESSIONAL

Ε. 7% MANUFACTURING, **INDUSTRIAL & ENERGY** 

F. 6% **BUSINESS SERVICES** 

G. 2% OTHER 43%

51%

FEMALE

GENDER

49%

MALE

CANARY WHARF