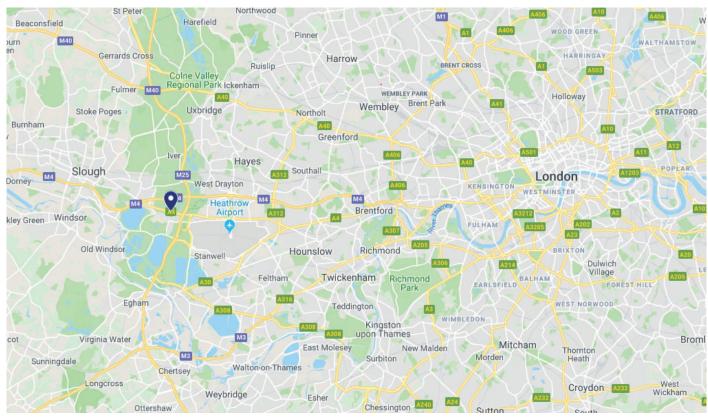

#### **LOCATION**

The property is situated adjacent to the A4 Colnbrook By-Pass, which runs to the north of Colnbrook, Poyle and Heathrow Airport. The A4 provides direct access to Junction 5 of the M4 (1.3 miles) and Junction 14 of the M25 (1.5 miles).

 M25 (J4)
 1.5 miles

 M4 (J5)
 1.9 miles

 Heathrow Cargo Terminal
 2.8 miles

 M40 (J1A)
 9.5 miles

 Central London
 17.6 miles