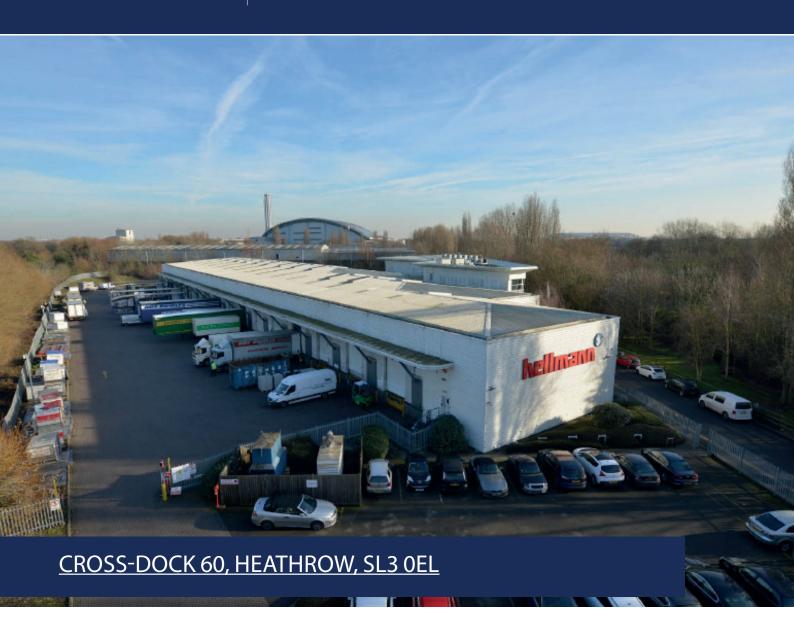

## CROSS-DOCK 60, HEATHROW

## **DESCRIPTION**

Cross-dock 60 is a well specified cross-docked industrial/warehouse property of a steel portal frame construction, which is to be refurbished throughout. Offices are at ground, first and second floor level.

Externally there is a large private and secure yard.

Available May 2020

## **SPECIFICATION**

Salient specification details as follows:

- To be refurbished
- Clear internal eaves height of 7.15m
- Low site density
- 24 dock-level access loading doors
- Large secure yards on two elevations with 360 circulation