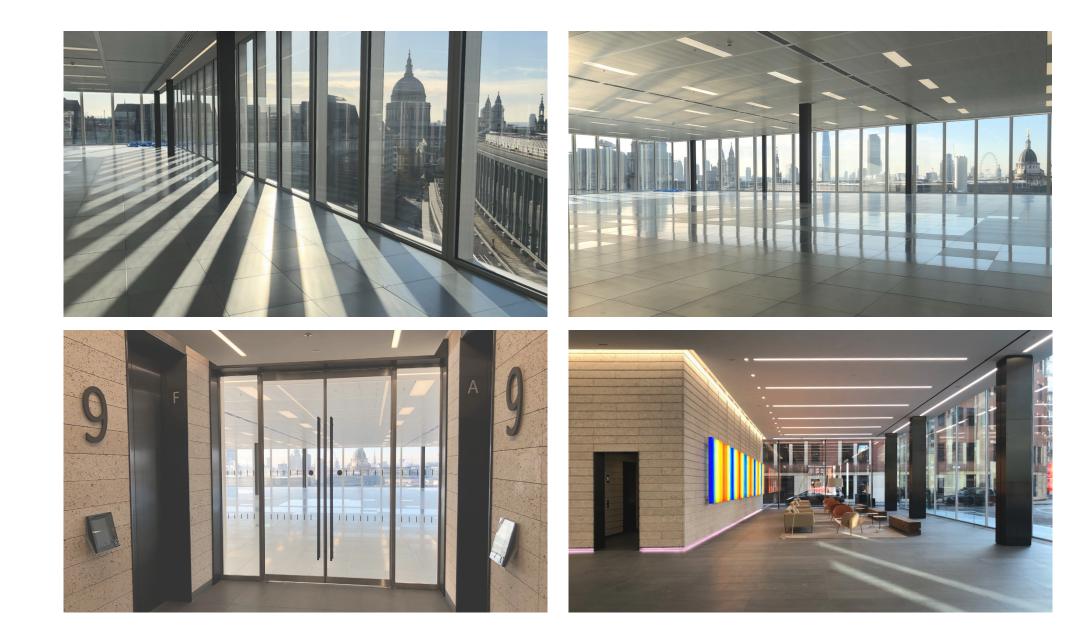

This landmark scheme was jointly develoeped by Helical & Ashby Capital, and completed in December 2018.

The 9th floor shall be delivered with the benefit of a brand new fit-out which shall provide:

- Circa 180 work stations
- 10 meeting rooms
- Various work-booths and 1 2 1 meeting rooms
- Kitchen and tea point
- Furniture is to be discussed
- The space is available by way of a flexible sublease

### **BUILDING AMENITIES**

- Fully fitted out
- 6 passenger lifts
- 1:6 occupancy
- Kitchenette
- Fully accessed raised floor
- 4 Pipe fan coil units
- 2.9m floor to ceiling
- Bicycle racks
- Shower facilities
- Dedicated independent fibre broadband spine