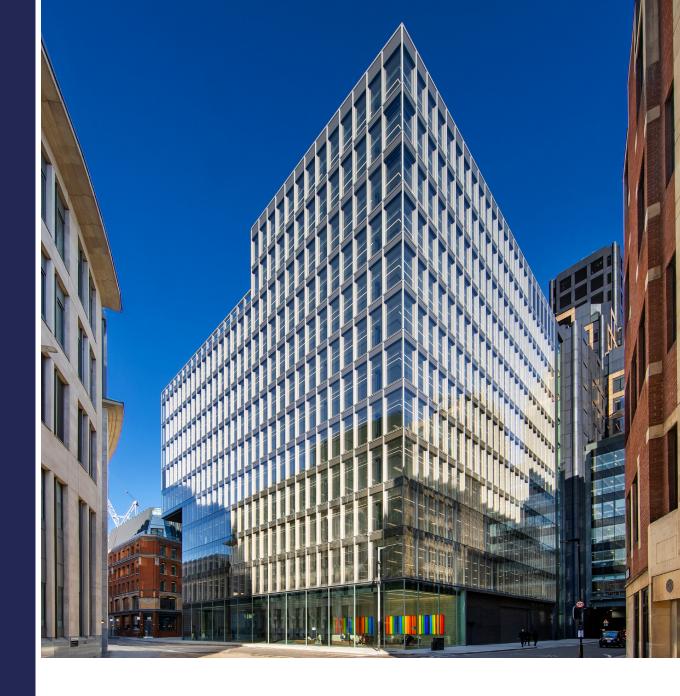

# ONE BARTHOLOMEW, EC1

### DESCRIPTION

DeVono Cresa, on behalf of The Trade Desk, are delighted to offer the 9th floor which provides up to 19,451 sq ft of grade A office space and is available with the benefit of an in-situ fit out and on flexible lease terms.

This landmark scheme was jointly develoeped by Helical & Ashby Capital, and completed in December 2018.

The 9th floor shall be delivered with the benefit of a brand new fit-out which shall provide:

- Circa 180 work stations
- 10 meeting rooms
- Various work-booths and 1 2 1 meeting rooms
- Kitchen and tea point
- Furniture is to be discussed
- The space is available by way of a flexible sublease