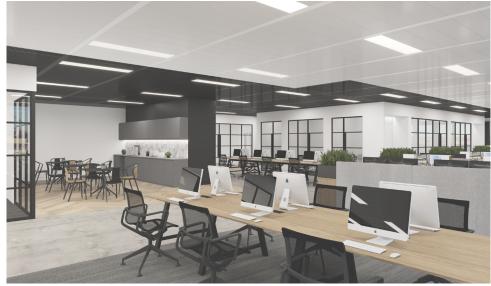

### DESCRIPTION

DeVono Cresa, on behalf of The Trade Desk, are delighted to offer the 9th floor which provides up to 19,451 sq ft of grade A office space and is available with the benefit of an in-situ fit out and on flexible lease terms.

This landmark scheme was jointly develoeped by Helical & Ashby Capital, and completed in December 2018.

The 9th floor shall be delivered with the benefit of a brand new fit-out which shall provide:

- Circa 180 work stations
- 10 meeting rooms
- Various work-booths and 1 2 1 meeting rooms
- Kitchen and tea point
- Furniture is to be discussed
- The space is available by way of a flexible sublease