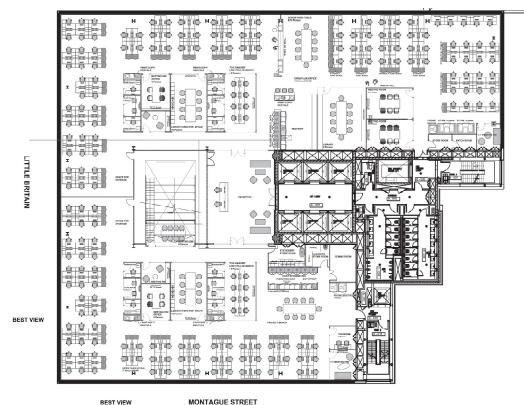

### SIZE

| Floor | Sq ft  | Sq m | Quoting Rent (per sq ft) |
|-------|--------|------|--------------------------|
| 9th   | 19,451 | 1807 | Upon application         |

### 19,451 SQ FT (1807 SQ M)

Indicative Plan

BEST VIEW