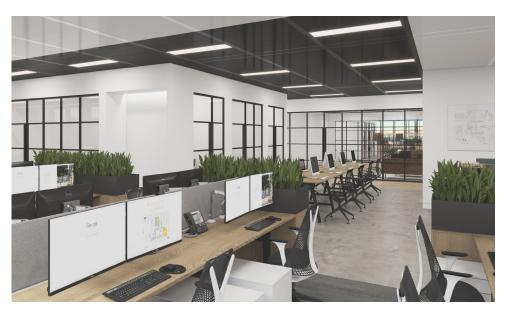

### DESCRIPTION

DeVono Cresa, on behalf of The Trade Desk, are delighted to offer the 9th floor which provides up to 19,451 sq ft of grade A office space and is available with the benefit of an in-situ fit out and on flexible lease terms.

This landmark scheme was jointly develoeped by Helical & Ashby Capital, and completed in December 2018.

The 9th floor shall be delivered with the benefit of a brand new fit-out which shall provide:

- Circa 180 work stations
- 10 meeting rooms
- Various work-booths and 1 2 1 meeting rooms
- Kitchen and tea point
- Furniture is to be discussed
- The space is available by way of a flexible sublease