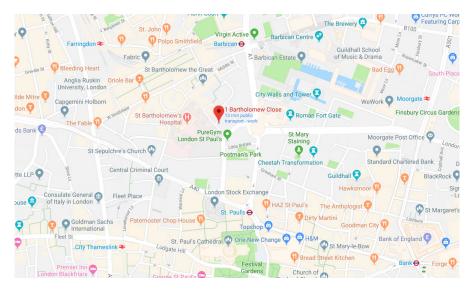

### LOCATION

The building is situated close to Farringdon station which shall enable quick access to the Elizebth ann Thames Link lines along with the Metropolitan, Circle and Hammersmith & City lines.

The property is also served by St Pauls (Central line), Barbican (Metropolitan, Circle and Hammersmith & City lines), Bank (Central, Northern, Waterloo & City Lines and DLR) and Chancery Lane (Central Line).

The property is situated in close proximity to a wide array of bars and restaurants situated at surrounding Smithfield's and One New Change in addition to the excellent offering of Barts Square adjacent to the building.