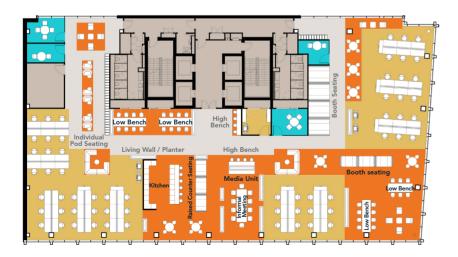

82 Fixed Desks 36 Agile Desks

Total - 118 Desks / Ratio 1:8

Client Floor:

1 Fixed Desk (Reception) 70 Agile Desks Total (over 2 floors):

83 Fixed Desks 106 Agile Desks

Total - 189 Desks / Ratio 1:10

#### MULTI-FLOOR (CLIENT)

Client Floor:

1 Fixed Desk (Reception) 70 Agile Desks

Work Floor:

82 Fixed Desks 36 Agile Desks Total (over 2 floors):

83 Fixed Desks 106 Agile Desks

Total - 189 Desks / Ratio 1:10