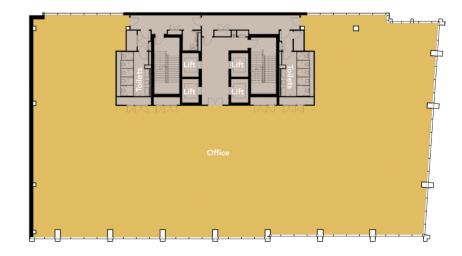

## Floor Plans

SECOND TO FIFTH FLOOR

942 sq m / 10,139 sq ft

SIXTH TO NINTH FLOOR

937 sq m / 10,086 sq ft

Space Plans

MULTI-FLOOR (WORK)

Work Floor: