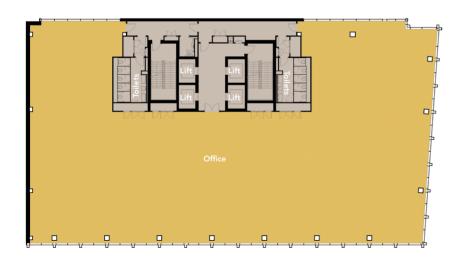

## Floor Plans

SECOND TO FIFTH FLOOR

942 sq m / 10,139 sq ft

SIXTH TO NINTH FLOOR

937 sq m / 10,086 sq ft

Space Plans

MULTI-FLOOR (WORK)

Work Floor: