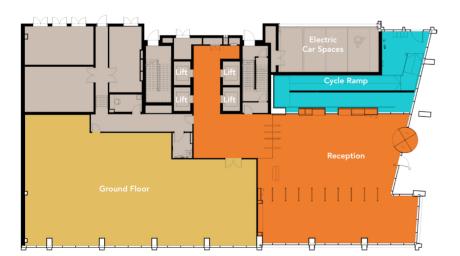

## Floor Plans

GROUND FLOOR

330 sq m / 3,552 sq ft

# 119 Bike Stations4 Electric Car Charging Points