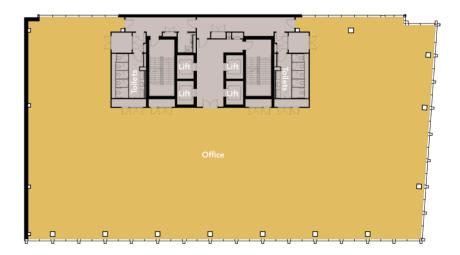

## Floor Plans

GROUND FLOOR

330 sq m / 3,552 sq ft

## Floor Plans

SECOND TO FIFTH FLOOR

942 sq m / 10,139 sq ft

SIXTH TO NINTH FLOOR

937 sq m / 10,086 sq ft

Space Plans

MULTI-FLOOR (WORK)

Work Floor: