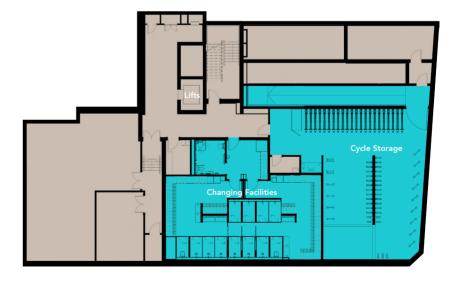

## Floor Plans

GROUND FLOOR

330 sq m / 3,552 sq ft

# 119 Bike Stations4 Electric Car Charging Points