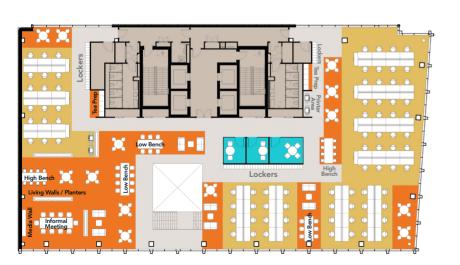

82 Fixed Desks 36 Agile Desks

Total - 118 Desks / Ratio 1:8

Client Floor:

1 Fixed Desk (Reception) 70 Agile Desks Total (over 2 floors):

83 Fixed Desks 106 Agile Desks

Total - 189 Desks / Ratio 1:10

#### MULTI-FLOOR (CLIENT)

Client Floor:

1 Fixed Desk (Reception) 70 Agile Desks

Work Floor:

82 Fixed Desks 36 Agile Desks Total (over 2 floors):

83 Fixed Desks 106 Agile Desks

Total - 189 Desks / Ratio 1:10