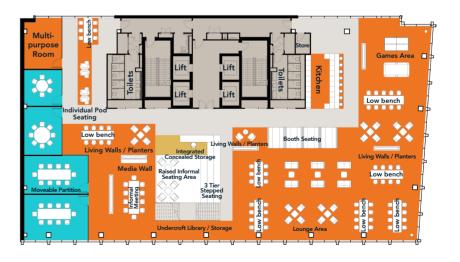

#### CREATIVE

60 Fixed Desks 48 Agile Working Desks

Total - 108 Desks / Ratio 1:9