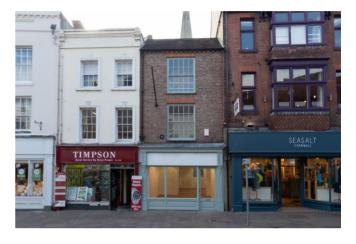

### LOCATION

The property is situated close to the historic heart of Chichester, near The Cross, with the Cathedral Close to the rear. The premises are near the junction with East Street and North Street, in an area offering many multiples including Vision Express, Moss Bros, Sea Salt, Blacks, White Stuff, Crew Clothing, Russell & Bromley and a host of **specialist traders**. (Please see street plan overleaf).

#### THE PROPERTY

These premises comprise an attractive building which is arranged on ground and 2 upper floors, having the following dimensions and approximate areas:-

| Gross Frontage                                     | 13ft 4ins              | 4.1 m                  |
|----------------------------------------------------|------------------------|------------------------|
| Internal Width                                     | 11ft 9ins              | 3.6 m                  |
| Shop Depth                                         | 42ft 9ins              | 13.1 m                 |
| Ground Floor Retail Sales<br>First Floor Ancillary | 488 sq ft<br>410 sq ft | 45.3 sq m<br>38.1 sq m |
| Second Floor *                                     | (NOT                   | INSPECTED)             |