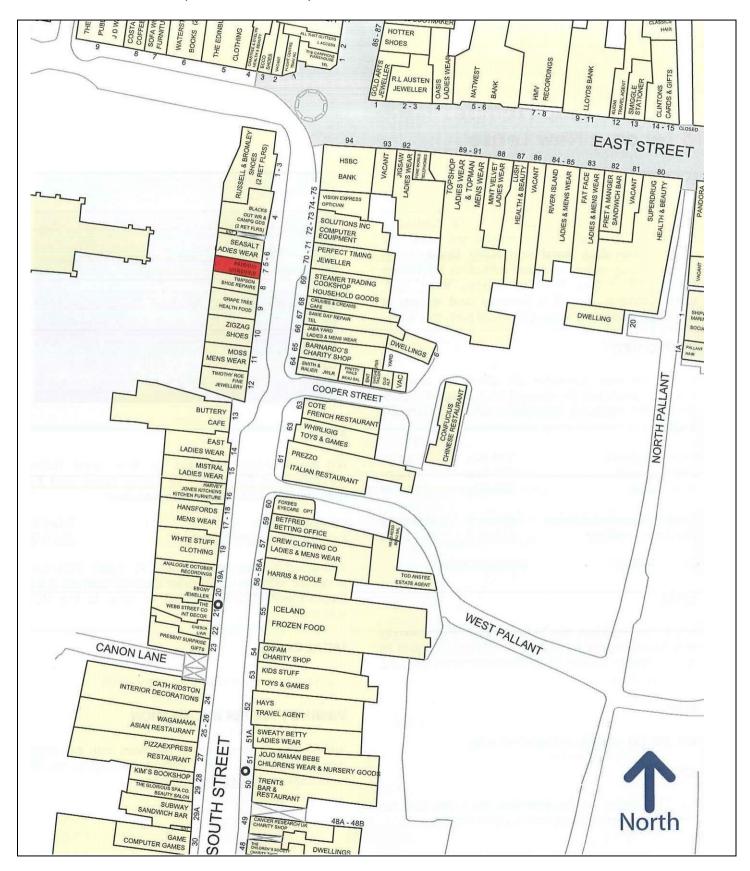

### LOCATION

The property is situated close to the historic heart of Chichester, near The Cross, with the Cathedral Close to the rear. The premises are near the junction with East Street and North Street, in an area offering many multiples including Vision Express, Moss Bros, Sea Salt, Blacks, White Stuff, Crew Clothing, Russell & Bromley and a host of **specialist traders**. (Please see street plan overleaf).