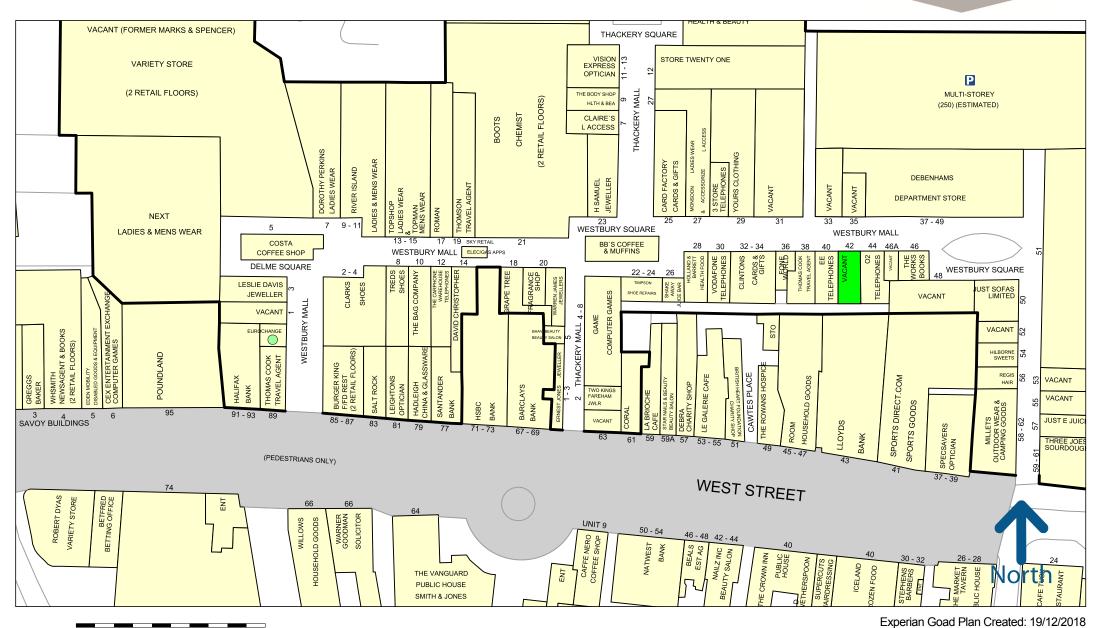

# UNIT 42 (90) WESTBURY MALL FAREHAM SHOPPING CENTRE

# DESCRIPTION

Fareham Shopping Centre is a 500,000 sq. ft. fully enclosed retail space with an average footfall of 147,000 per week. The scheme is anchored by M&S, Boots the Chemist, New Look, Next and B&M. Retailers operating in the vicinity include Debenhams, Holland & Barrett, Vodafone, EE, Card Factory and The Works.