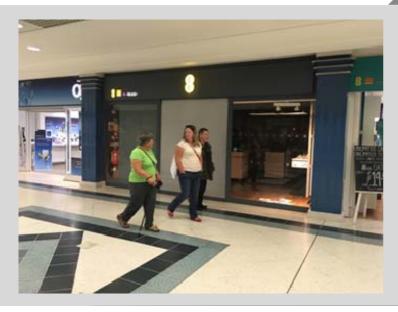

# UNIT 42 (90) WESTBURY MALL FAREHAM SHOPPING CENTRE

# DESCRIPTION

Fareham Shopping Centre is a 500,000 sq. ft. fully enclosed retail space with an average footfall of 147,000 per week. The scheme is anchored by M&S, Boots the Chemist, New Look, Next and B&M. Retailers operating in the vicinity include Debenhams, Holland & Barrett, Vodafone, EE, Card Factory and The Works.