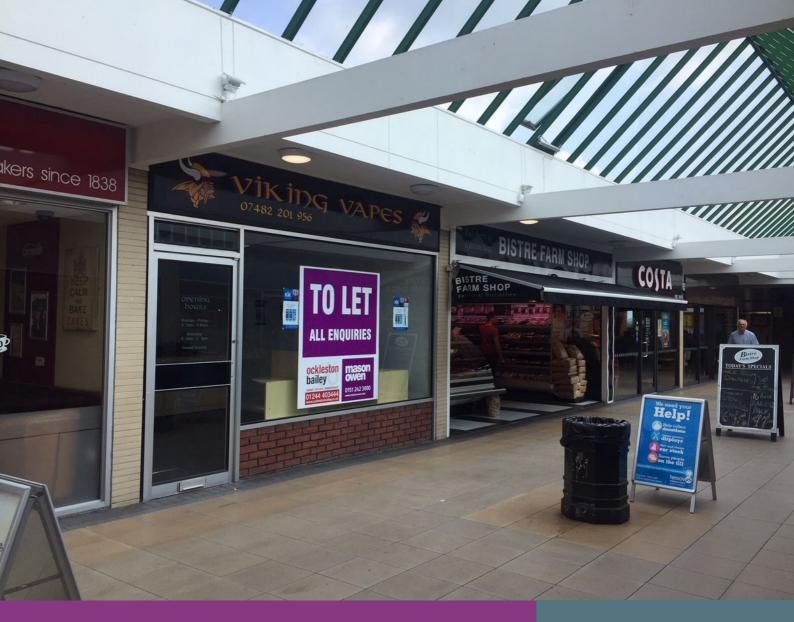

# TO LET

**SHOP UNIT** 

## Ground Floor 847 sq.ft.

Unit 9, Buckley Shopping Centre, Buckley, CH7 2EF

- Buckley Shopping Centre provides the main shopping facility in Buckley which is situated approximately 10 miles to the west of Chester and 2 miles to the east of Mold.
- The centre occupies a prime position in the town centre with excellent public car parking. Retailers within the development include Iceland, Costa, Gerrards the Bakers, Barnardo's, Bevans DIY and Superdrug, as well as a number of independent retailers.

### Unit 9, Buckley Shopping Centre, Buckley, CH7 2EF