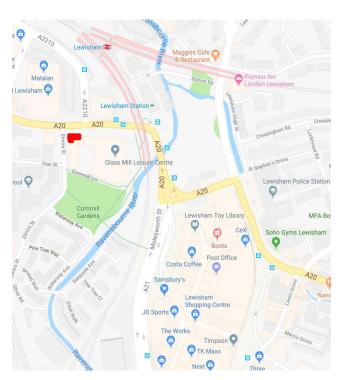

## A1,B1, D1 UNIT TO LET 2,334 SQ.FT. (216.84 SQM)

The property is located within the Barratt

Vale which is at the heart of the Lewisham

Matalan, Carpet Right and Sports Direct as

London's, Renaissance development on Loampit

regeneration scheme with the new Leisure Centre

and over 700 new flats in this development alone.

Lewisham Retail Park which boasts Mother Care,

tenants, is situated directly across the road from

the unit. Sainsbury's have recently moved in one door down from the unit and Lewisham Shopping

Centre is approximately 0.4 miles to the East.

New lease available on flexible terms.

LOCATION

**TENURE** 