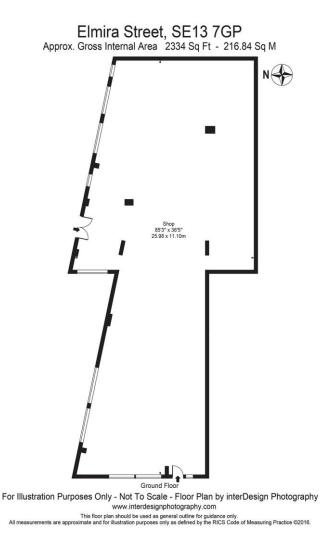

The property currently measures 2,334 sqft but has room for a new mezzanine to expand to 4,000 sqft.

USE Currently A1, B1 and D1.

RENT Seeking offers in the region of £25 psf.

VAT VAT will be applicable on the property.