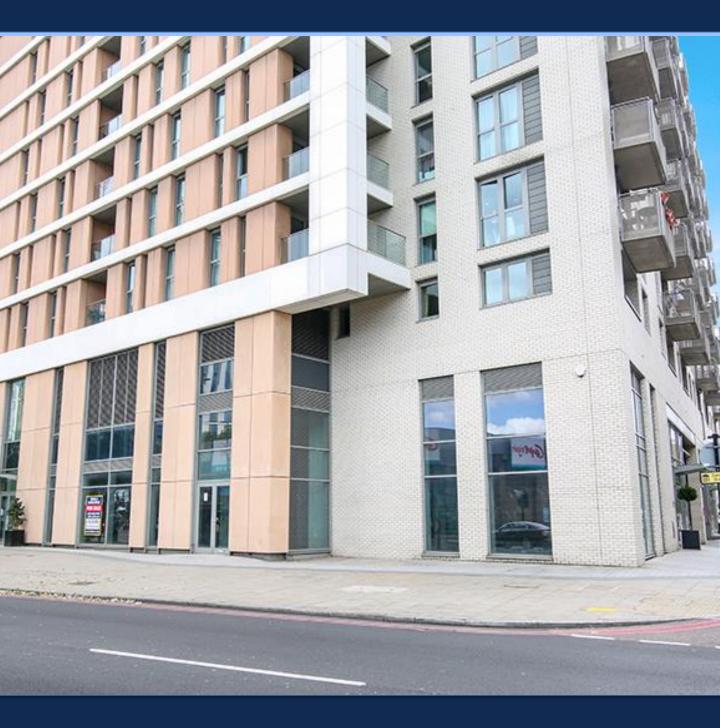

# A1,B1, D1 UNIT TO LET 2,334 SQ.FT. (216.84 SQM)

COMMERCIAL

020 7403 0600

UNIT F1, 1 ELMIRA ST, LONDON, SE13 7FW

#### DESCRIPTION

Unit F1 benefits from double height space on part of the unit and an double frontage facing Loampit Vale.

The unit is available in shell condition with capped off services ready for the occupier to fit to their requirement.