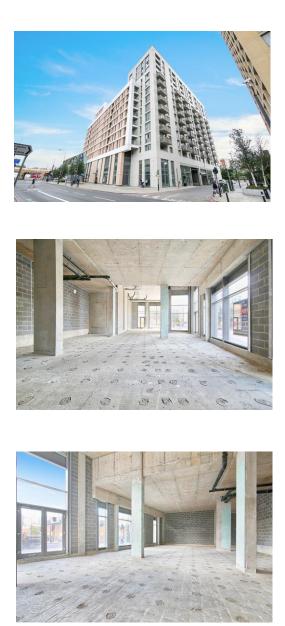

#### DESCRIPTION

Unit F1 benefits from double height space on part of the unit and an double frontage facing Loampit Vale.

The unit is available in shell condition with capped off services ready for the occupier to fit to their requirement.

The property currently measures 2,334 sqft but has room for a new mezzanine to expand to 4,000 sqft.

USE Currently A1, B1 and D1.

RENT Seeking offers in the region of £25 psf.

VAT VAT will be applicable on the property.