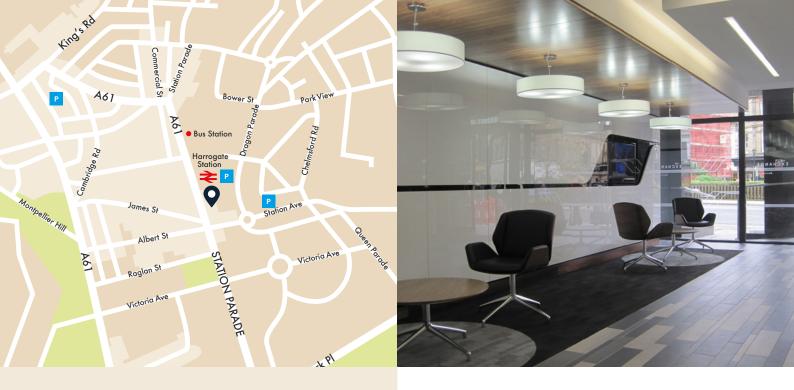

## The Perfect Location

Harrogate's fashionable Town Centre is literally on the doorstep of The Exchange and is perfectly located for occupiers to enjoy Harrogate's many restaurants, cafes and independent stores. It really is the perfect location for a morning coffee or lunch time meeting.

The Exchange offers occupiers a wealth of spectacular outdoor space, Harrogate is surrounded on all sides with beautiful landscaped gardens, affording the perfect opportunity for a healthy stroll.

The Towns train station has great train connections, with daily direct services to and from London Kings Cross and links to main line services from Leeds and York and the A1M is 30 minutes away by car.