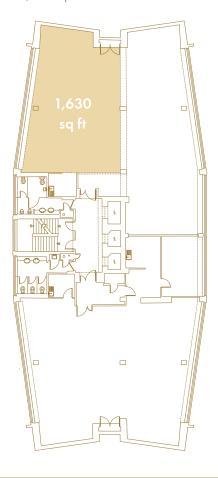

### THE EXCHANGE

# Harrogate's landmark building

The Exchange, is Harrogate's most iconic office building, dominating the town skyline. Situated at the gateway to the town, above Harrogate train station and seconds from the bus station, The Exchange offers Grade A office space combined with unrivalled connectivity.

Internally this ten storey landmark property benefits from a range of amenities including on site front of house, secure parking, bike racks and showers. With a striking interior space, The Exchange provides occupiers with the most prestigious location in town and enviable and unrivalled views across North Yorkshire.

















### **AVAILABILITY**

# Third Floor

On the third floor Suite C is 1,630 sq ft.



# Eight Floor

The eight floor 5,316sq ft suite is set over the whole floor.



# Tenth Floor

The tenth floor 5,409sq ft suite is set over the whole floor.



- Impressive reception
- Newly refurbished floors
- VRV air conditioning
- Suncool glazing system

- Secure 24 hour access
- Onsite concierate
- DDA accessible
- 3 x High speed lifts

- Male and female WCs to each floor
- Shower facilities
- Onsite car parking





## Suites available to let

From 1,630 to 10,822 sq ft / 151 to 1,005 sq m



## The Perfect Location

Harrogate's fashionable Town Centre is literally on the doorstep of The Exchange and is perfectly located for occupiers to enjoy Harrogate's many restaurants, cafes and independent stores. It really is the perfect location for a morning coffee or lunch time meeting.

T