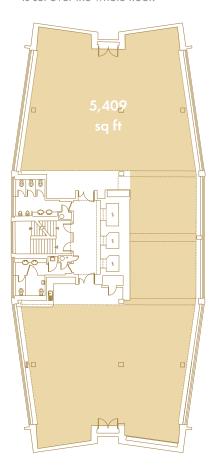

# Tenth Floor

The tenth floor 5,409sq ft suite is set over the whole floor.

- Impressive reception
- Newly refurbished floors
- VRV air conditioning
- Suncool glazing system

- Secure 24 hour access
- Onsite concierate
- DDA accessible
- 3 x High speed lifts