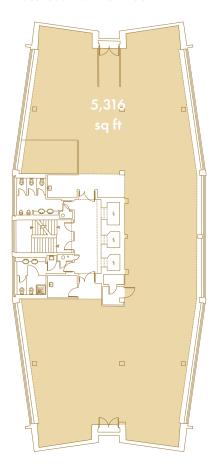

# Harrogate's landmark building

The Exchange, is Harrogate's most iconic office building, dominating the town skyline. Situated at the gateway to the town, above Harrogate train station and seconds from the bus station, The Exchange offers Grade A office space combined with unrivalled connectivity.

Internally this ten storey landmark property benefits from a range of amenities including on site front of house, secure parking, bike racks and showers. With a striking interior space, The Exchange provides occupiers with the most prestigious location in town and enviable and unrivalled views across North Yorkshire.

















### **AVAILABILITY**

# Third Floor

On the third floor Suite C is 1,630 sq ft.



# Eight Floor

The eight floor 5,316sq ft suite is set over the whole floor.



# Tenth Floor

The tenth floor 5,409sq ft suite is set over the whole floor.



- Impressive reception
- Newly refurbished floors
- VRV air conditioning
- Suncool glazing system

- Secure 24 hour access
- Onsite concierate
- DDA accessible
- 3 x High speed lifts

- Male and female WCs to each floor
- Shower facilities
- Onsite car parking





## Suites available to let

From 1,630 to 10,822 sq ft / 151 to 1,005 sq m



## The Perfect Location

Harrogate's fashionable Town Centre is literally on the doorstep of The Exchange and is perfectly located for occupiers to enjoy Harrogate's many restaurants, cafes and independent stores. It really is the perfect location for a morning coffee or lunch time meeting.

The Exchange offers occupiers a wealth of spectacular outdoor space, Harrogate is