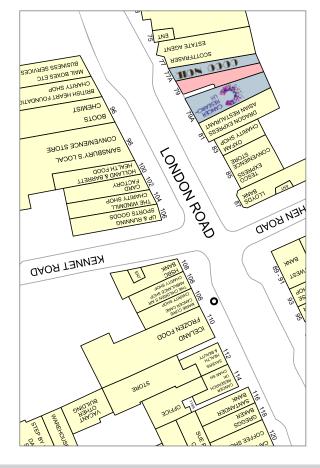

### **LOCATION - OX3 9AA**

Situated 2 miles from Oxford City Centre, Headington represents the principal eastern suburb of Oxford and is home a substantial residential population, a large student community, Oxford Brookes University itself and the majority of the city's hospitals.

The subject premises occupy a prominent position within the prime trading pitch on the busy London Road, with neighbouring occupiers including Tesco Express, Starbucks, Sainsbury's Local, Holland and Barrett and Boots.