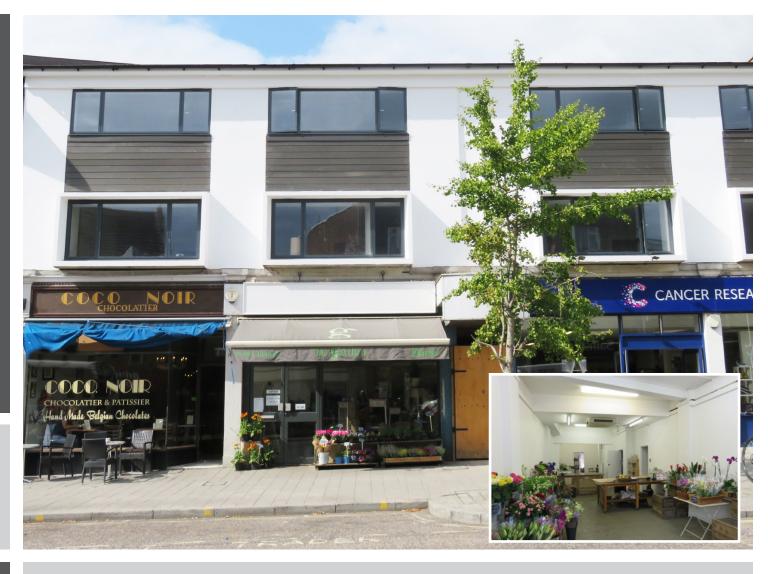

### **DESCRIPTION**

The premises comprise a ground floor retail unit arranged so as to provide an open plan sales area, stock room and ancillary w.c. and store. Externally, the unit gives access onto a small paved courtyard to the rear.

- Air conditioning
- Modern shop front
- Retractable awning
- Vinyl flooring

| AREAS (approx. NIA) | Sq.ft | Sq.m  |
|---------------------|-------|-------|
| Sales Area          | 534   | 49.59 |
| Stock Room          | 129   | 12.00 |
| Store               | 33    | 3.10  |
| TOTAL               | 696   | 64.69 |

The subject premises occupy a prominent position within the prime trading pitch on the busy London Road, with neighbouring occupiers including Tesco Express, Starbucks, Sainsbury's Local, Holland and Barrett and Boots.