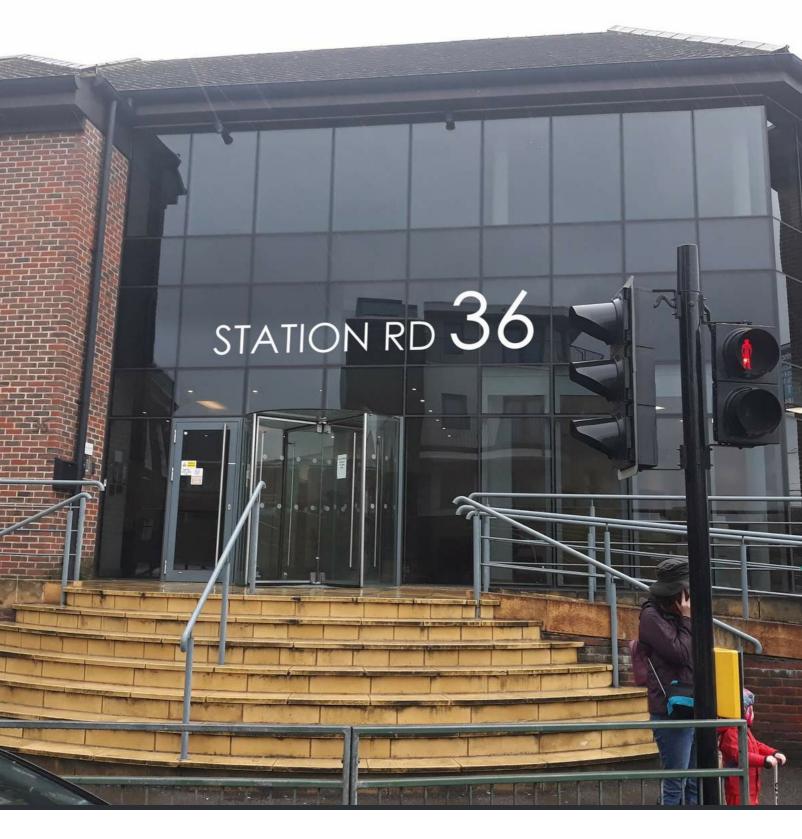

# 36 Station Road

Egham, Surrey, TW20 9LF

Office for rent, 8,344 sq ft, £30.00 psf (all inclusive)

To request a viewing call us on 0207 338 4000 For more information visit https://www.realla.co.uk/m/42577-36-station-road-egham

# Flexible Town Centre Offices — To Let on a short term basis

36 Station Road is an office building arranged over ground and first floors. The available accommodation comprises of the entire first floor. In addition, the external entrance lobby, communal areas and WC's are being refurbished to significantly enhance the occupier experience.