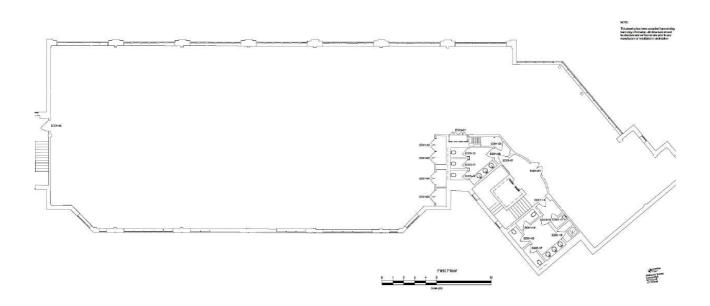

# Flexible Town Centre Offices — To Let on a short term basis

36 Station Road is an office building arranged over ground and first floors. The available accommodation comprises of the entire first floor. In addition, the external entrance lobby, communal areas and WC's are being refurbished to significantly enhance the occupier experience.

| Unit   | Floor | Size sq<br>ft | Rent psf | Notes                                  | Status    | From       |
|--------|-------|---------------|----------|----------------------------------------|-----------|------------|
| Office | First | 8,344<br>NIA  | £30.00   | First Floor Offices - Short term lease | Available | 30/09/2019 |