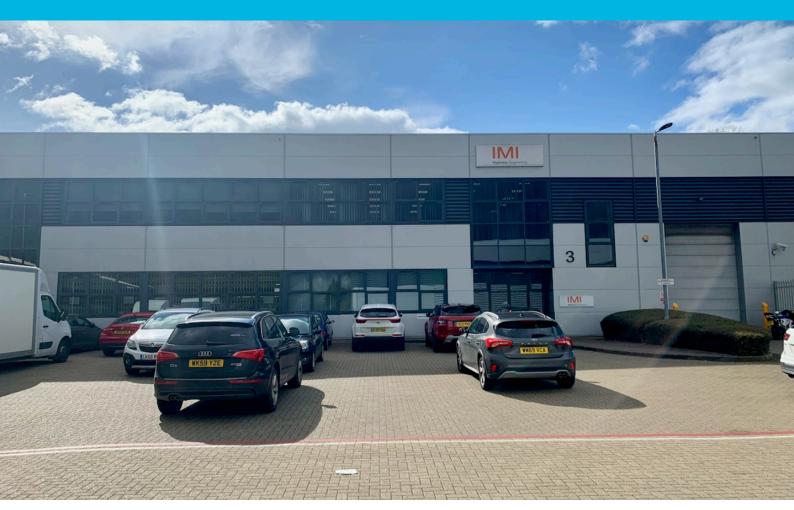

# **UNIT 3, NIMBUS PARK**

# **UNIT 3, NIMBUS PARK, PORZ AVENUE, DUNSTABLE, LU5 5WZ**

#### **DESCRIPTION**

The unit consists of a mid-terraced warehouse unit built in 2000. The unit is due to be refurbished prior to occupation.

The unit benefits from an 8.8m eaves height, fully fitted first floor offices, level access loading and a generous car parking ratio.