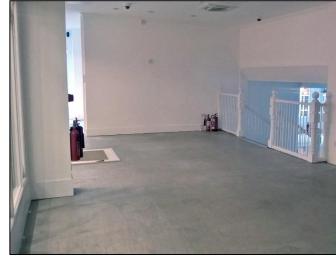

### **DESCRIPTION**

The property comprises an attractive ground floor retail/restaurant unit with an imposing frontage on to East Street as well as access off East Street Arcade and Market Street.

## **ACCOMMODATION (NIA)**

|              | SQ FT | SQ M   |
|--------------|-------|--------|
| Ground floor | 1,704 | 158.36 |
| Basement     | 527   | 48.96  |
| TOTAL        | 2,231 | 207.30 |