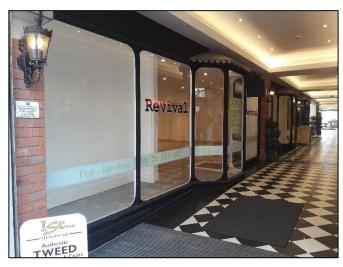

### **DESCRIPTION**

The property comprises an attractive ground floor retail/restaurant unit with an imposing frontage on to East Street as well as access off East Street Arcade and Market Street.

## **ACCOMMODATION (NIA)**

|              | SQ FT | SQ M   |
|--------------|-------|--------|
| Ground floor | 1,704 | 158.36 |
| Basement     | 527   | 48.96  |
| TOTAL        | 2,231 | 207.30 |