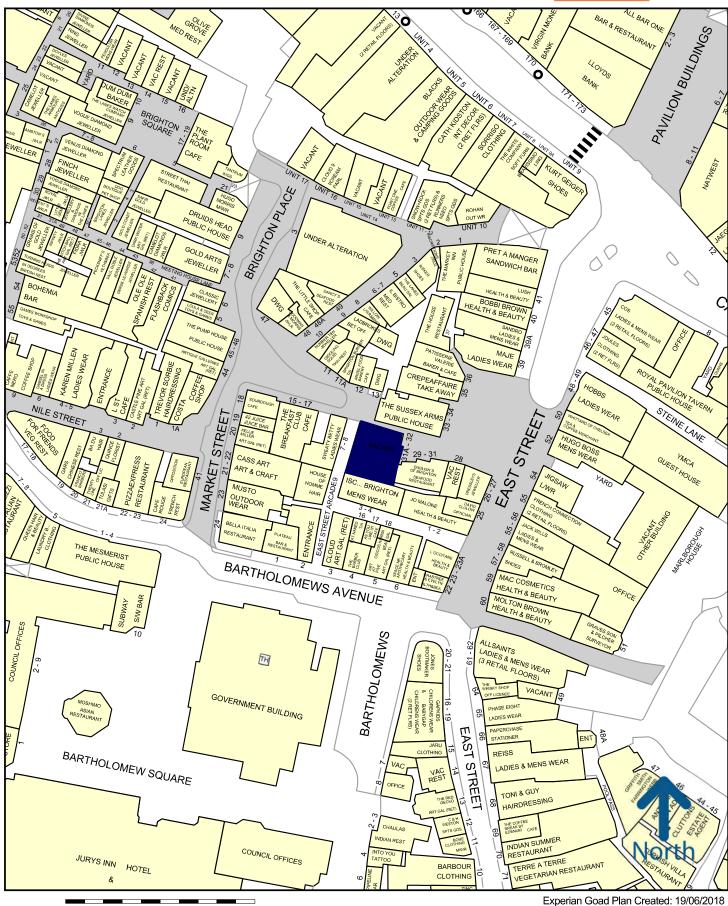

#### **LOCATION**

The property is located in Brighton's prestigious fashion and restaurant guarter within the Lanes. Retailers include Gap Kids, Sandro, Maje, Bobby Brown, Jo Malone, Mac, Jack Wills, Cos, Boss and Kurt Geiger. Restaurants include English's of Brighton and Patisserie Valerie