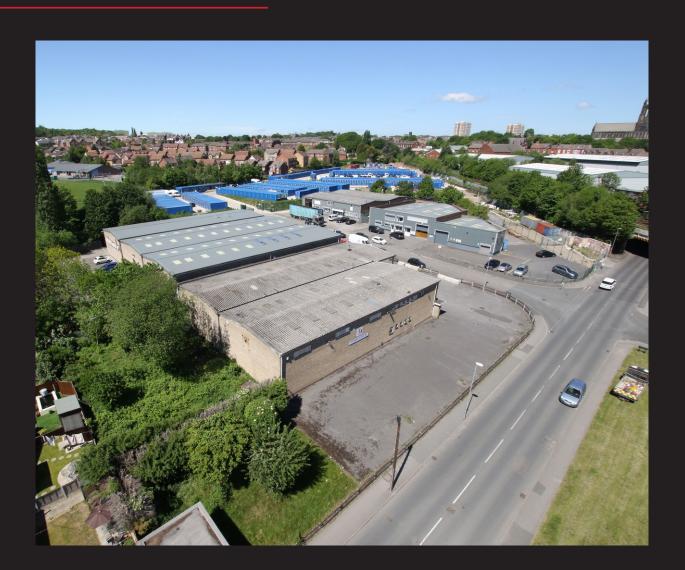

### Location

The property occupies a prominent position at the corner of the cul-de-sac Chelsea Close and Amberley Road within an established industrial area. The neighbouring units have been recently refurbished and are fully occupied including a recent self-storage plot at the head of the cul-de-sac.

## Description

The property comprises a detached two bay industrial unit of steel frame construction underneath an asbestos cement sheet roof with a canopy. The building occupies a large plot surfaced with tarmac and concrete, also with potential to surface the rear section of the site for further storage, subject to necessary consents.