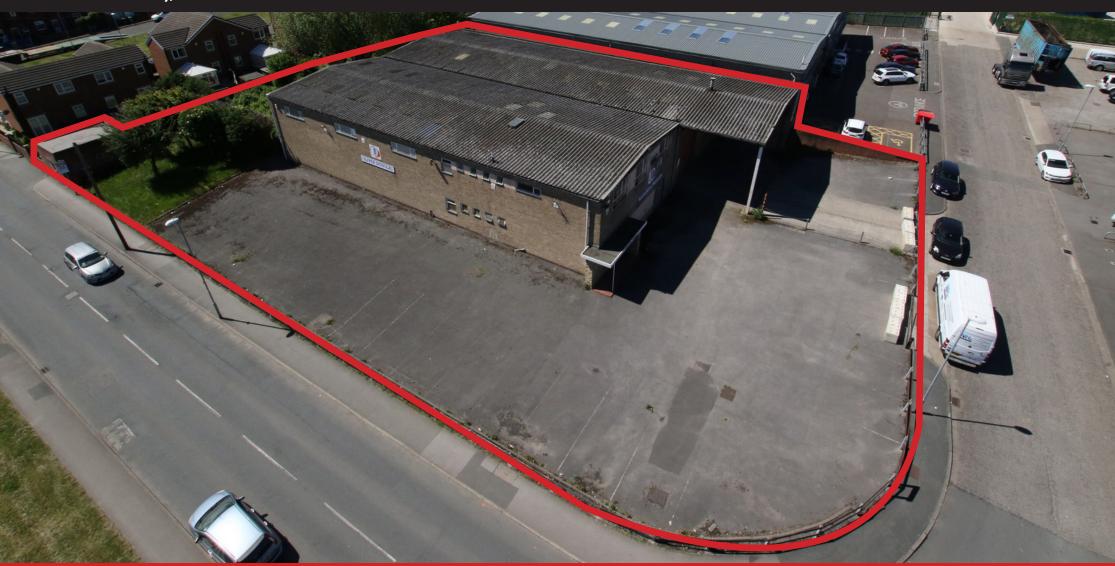

### Location

The property occupies a prominent position at the corner of the cul-de-sac Chelsea Close and Amberley Road within an established industrial area. The neighbouring units have been recently refurbished and are fully occupied including a recent self-storage plot at the head of the cul-de-sac.

## Description

The property comprises a detached two bay industrial unit of steel frame construction underneath an asbestos cement sheet roof with a canopy. The building occupies a large plot surfaced with tarmac and concrete, also with potential to surface the rear section of the site for further storage, subject to necessary consents.