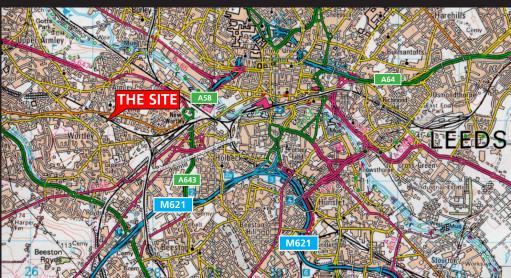

### Location

The property occupies a prominent position at the corner of the cul-de-sac Chelsea Close and Amberley Road within an established industrial area. The neighbouring units have been recently refurbished and are fully occupied including a recent self-storage plot at the head of the cul-de-sac.