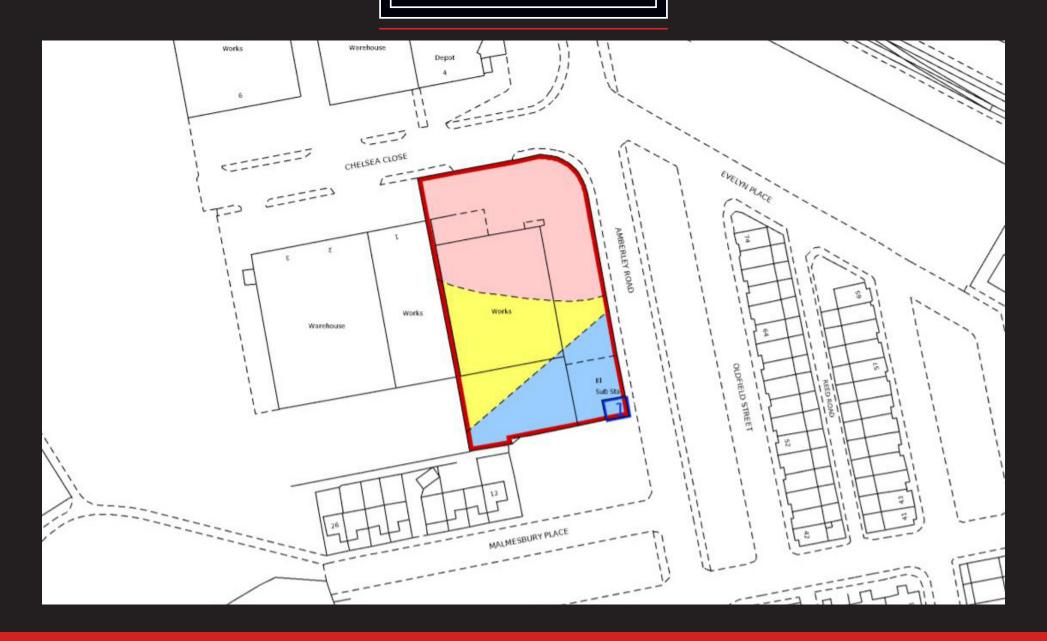

and Amberley Road within an established industrial area. The neighbouring units have been recently refurbished and are fully occupied including a recent self-storage plot at the head of the cul-de-sac.

## Description

The property comprises a detached two bay industrial unit of steel frame construction underneath an asbestos cement sheet roof with a canopy. The building occupies a large plot surfaced with tarmac and concrete, also with potential to surface the rear section of the site for further storage, subject to necessary consents.

### **Accommodation**

| Property     | Sq ft | Sq m   |
|--------------|-------|--------|
| Ground floor | 7,891 | 733.08 |
| Mezzanine    | 1,611 | 149.69 |
| Total        | 9,502 | 882.77 |

### **Tenure**

Freehold WYK313648 – title plan overleaf.

















### **Terms**

The property is available on a freehold or leasehold basis on terms to be agreed. Price upon application.

The landlord is willing to refurbish the property to a tenants specification.

#### **EPC**

The property has an energy performance rating of D (91). A copy is available upon request.

### **Legal Costs**

Each party will be responsible for their own legal costs in connection with the transaction.

#### **VAT**

All prices quoted are exclusive of VAT which may be charged in addition.

### Viewing and further information

Simon Dove MRICS simon.dove@dhp.org.uk 0113 245 5550 Sarah-Jayne Lishman MRICS sarah-jayne.lishman@dhp.org.uk 0113 245 0885

Misrepresentation Act

Dove Haigh Phillips for themselves and for the Vendors and Lessors of this property whose a