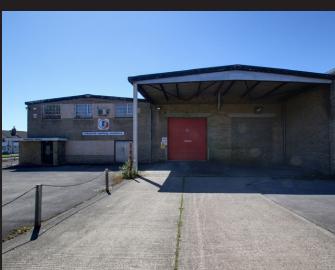

## Description

The property comprises a detached two bay industrial unit of steel frame construction underneath an asbestos cement sheet roof with a canopy. The building occupies a large plot surfaced with tarmac and concrete, also with potential to surface the rear section of the site for further storage, subject to necessary consents.