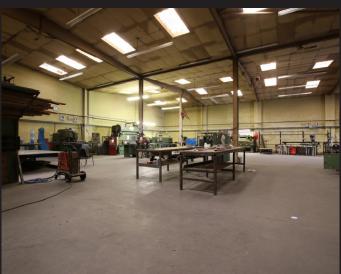

## Description

The property comprises a detached two bay industrial unit of steel frame construction underneath an asbestos cement sheet roof with a canopy. The building occupies a large plot surfaced with tarmac and concrete, also with potential to surface the rear section of the site for further storage, subject to necessary consents.

### **Accommodation**

| Property     | Sq ft | Sq m   |
|--------------|-------|--------|
| Ground floor | 7,891 | 733.08 |
| Mezzanine    | 1,611 | 149.69 |
| Total        | 9,502 | 882.77 |