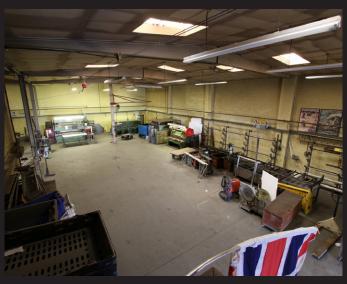

## Description

The property comprises a detached two bay industrial unit of steel frame construction underneath an asbestos cement sheet roof with a canopy. The building occupies a large plot surfaced with tarmac and concrete, also with potential to surface the rear section of the site for further storage, subject to necessary consents.

### **Accommodation**

| Property     | Sq ft | Sq m   |
|--------------|-------|--------|
| Ground floor | 7,891 | 733.08 |
| Mezzanine    | 1,611 | 149.69 |
| Total        | 9,502 | 882.77 |