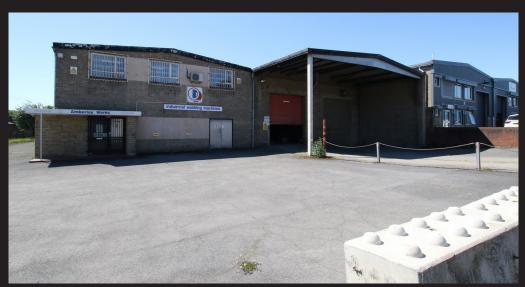

## Description

The property comprises a detached two bay industrial unit of steel frame construction underneath an asbestos cement sheet roof with a canopy. The building occupies a large plot surfaced with tarmac and concrete, also with potential to surface the rear section of the site for further storage, subject to necessary consents.