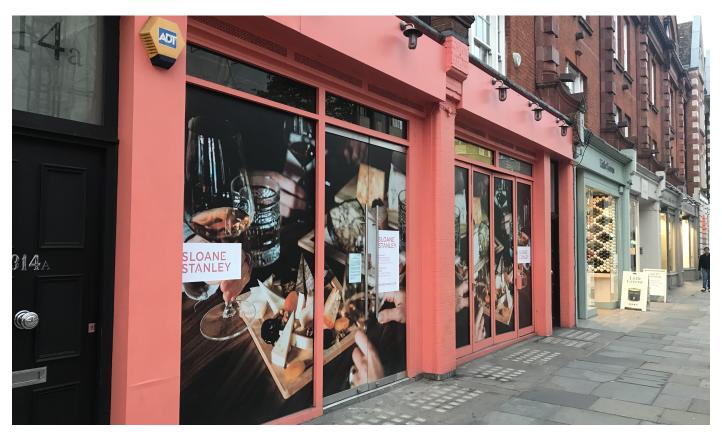

# LONDON SW3 312 - 314 KING'S ROAD

#### Location

The restaurant is located on the north side of King's Road, forming part of the terrace between Old Church Street and The Vale. The area is home to many independent retailers, bars and restaurants.