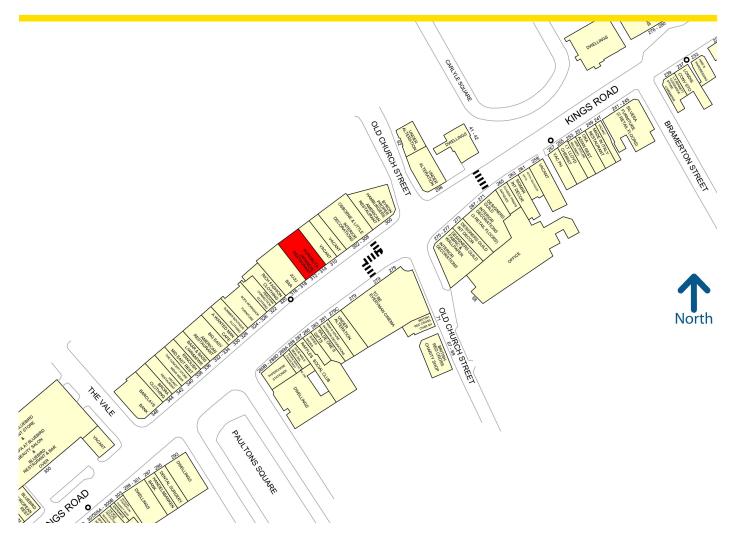

#### Location

The restaurant is located on the north side of King's Road, forming part of the terrace between Old Church Street and The Vale. The area is home to many independent retailers, bars and restaurants.

Nearby occupiers include Love My Human, Peruvian Connection, The Big Easy, Humble Pizza, Raffles, The Ivy Chelea Garden, Joe & The Juice, Peggy Porschen and Bluebird.