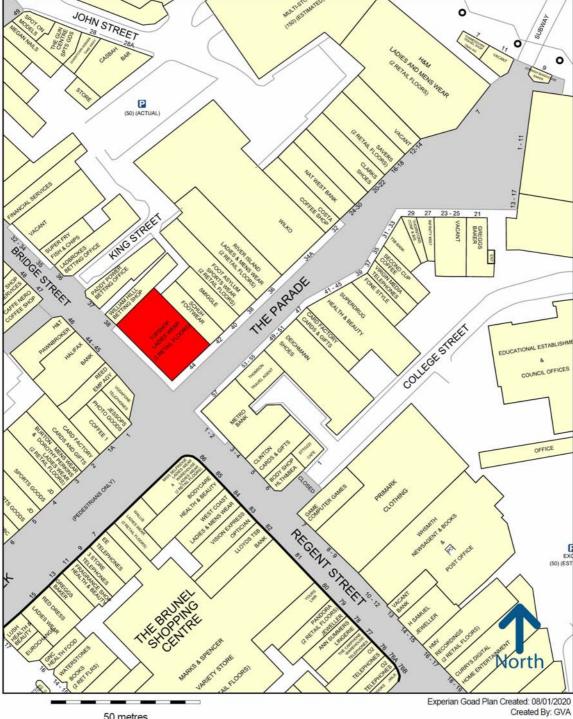

# Description

The premises are arguably one of the most prominent shops in Swindon town centre situated in 100% pitch on a corner location at the junction of Regent Street and the Parade Shopping Centre adjacent to Schuh Footwear, opposite Metro Bank and close to Smiggle, Foot Asylum, River Island, Deichmann and Wilko.