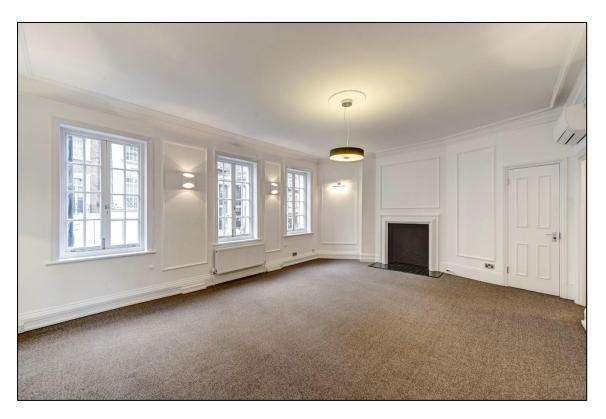

### **Description**

The property comprises of a brick built period building, comprehensively refurbished throughout to provide a modern specification whilst still retaining the charming period features of this Grade II listed property. The space comprises of self-contained office accommodation over the first, second and third floors including:-

- Secure entrance with videophone
- Perimeter trunking
- Kitchenette & shower facilities
- New air conditioning system

- 24 hour access
- CAT 5 cabling throughout
- LED lighting
- Roof Terrace

**47 Curzon Street,** Mayfair, London, W1J 7UJ 1,460 sq ft self-contained offices