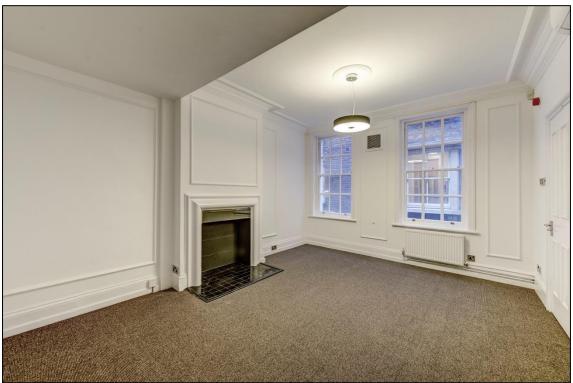

### **Description**

The property comprises of a brick built period building, comprehensively refurbished throughout to provide a modern specification whilst still retaining the charming period features of this Grade II listed property. The space comprises of self-contained office accommodation over the first, second and third floors including:-

- Secure entrance with videophone
- Perimeter trunking
- Kitchenette & shower facilities
- New air conditioning system

- 24 hour access
- CAT 5 cabling throughout
- LED lighting
- Roof Terrace

**47 Curzon Street,** Mayfair, London, W1J 7UJ 1,460 sq ft self-contained offices