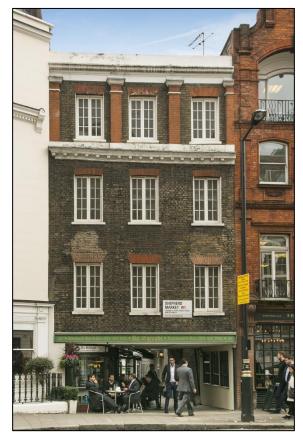

**47 Curzon Street,** Mayfair, London, W1J 7UJ 1,460 sq ft self-contained offices

LONDON | MONACO

### **Description**

The property comprises of a brick built period building, comprehensively refurbished throughout to provide a modern specification whilst still retaining the charming period features of this Grade II listed property. The space comprises of self-contained office accommodation over the first, second and third floors including:-