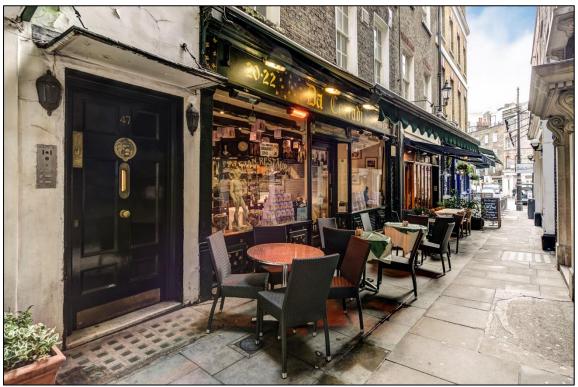

#### Location

The property is situated on the southern side of Curzon Street, the thoroughfare running from Berkeley Square to Park Lane. This prime pocket of Mayfair benefits from close proximity to the popular bars and restaurants Shepherds Market has to offer as well as being within a short walk of Berkeley Square. Green Park Underground Station provides easy access throughout London via the Jubilee, Piccadilly and Victoria lines.

### **Description**

The property comprises of a brick built period building, comprehensively refurbished throughout to provide a modern specification whilst still retaining the charming period features of this Grade II listed property. The space comprises of self-contained office accommodation over the first, second and third floors including:-