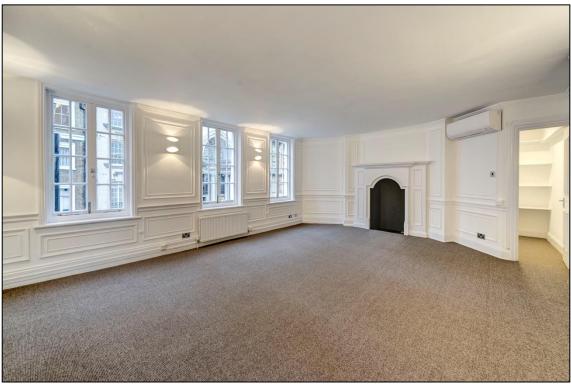

### **Description**

The property comprises of a brick built period building, comprehensively refurbished throughout to provide a modern specification whilst still retaining the charming period features of this Grade II listed property. The space comprises of self-contained office accommodation over the first, second and third floors including:-

- Secure entrance with videophone
- Perimeter trunking
- Kitchenette & shower facilities
- New air conditioning system

- 24 hour access
- CAT 5 cabling throughout
- LED lighting
- Roof Terrace

**47 Curzon Street,** Mayfair, London, W1J 7UJ 1,460 sq ft self-contained offices