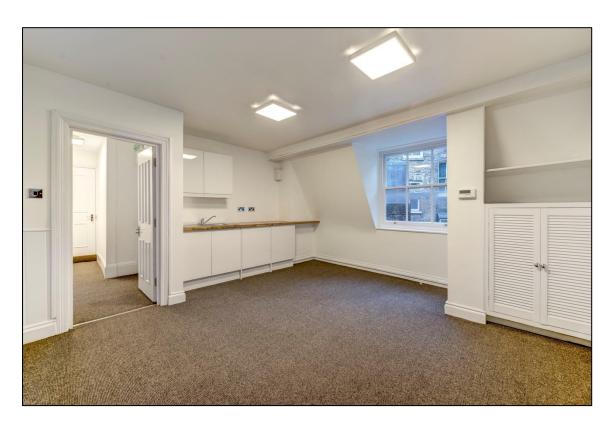

### **Description**

The property comprises of a brick built period building, comprehensively refurbished throughout to provide a modern specification whilst still retaining the charming period features of this Grade II listed property. The space comprises of self-contained office accommodation over the first, second and third floors including:-

- Secure entrance with videophone
- Perimeter trunking
- Kitchenette & shower facilities
- New air conditioning system

- 24 hour access
- CAT 5 cabling throughout
- LED lighting
- Roof Terrace

**47 Curzon Street,** Mayfair, London, W1J 7UJ 1,460 sq ft self-contained offices