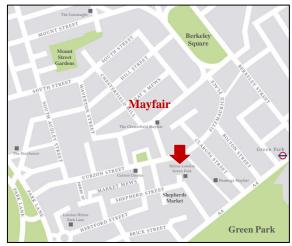

#### Location

The property is situated on the southern side of Curzon Street, the thoroughfare running from Berkeley Square to Park Lane. This prime pocket of Mayfair benefits from close proximity to the popular bars and restaurants Shepherds Market has to offer as well as being within a short walk of Berkeley Square. Green Park Underground Station provides easy access throughout London via the Jubilee, Piccadilly and Victoria lines.