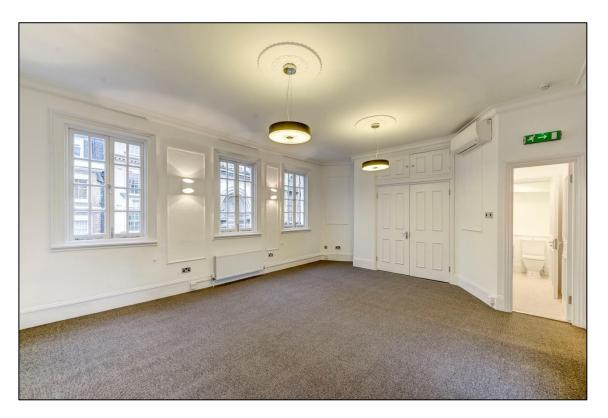

### **Description**

The property comprises of a brick built period building, comprehensively refurbished throughout to provide a modern specification whilst still retaining the charming period features of this Grade II listed property. The space comprises of self-contained office accommodation over the first, second and third floors including:-

- Secure entrance with videophone
- Perimeter trunking
- Kitchenette & shower facilities
- New air conditioning system

- 24 hour access
- CAT 5 cabling throughout
- LED lighting
- Roof Terrace

**47 Curzon Street,** Mayfair, London, W1J 7UJ 1,460 sq ft self-contained offices