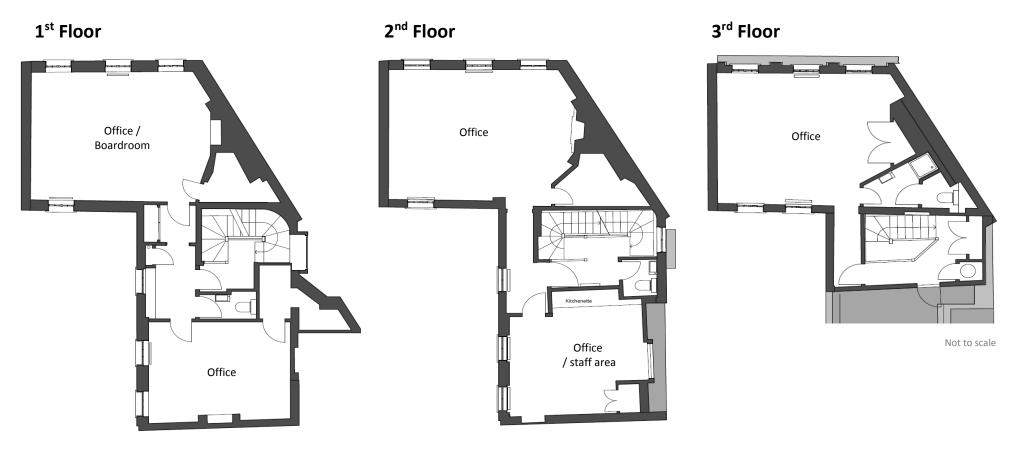

### **Floor Areas**

The flowing accommodation is available:-

| Floor  | sq m  | sq ft |
|--------|-------|-------|
| Ground | 2.3   | 24.8  |
| First  | 51.7  | 556.5 |
| Second | 53.4  | 574.8 |
| Third  | 28.2  | 303.5 |
| Total  | 135.6 | 1,460 |

## **Floorplans**