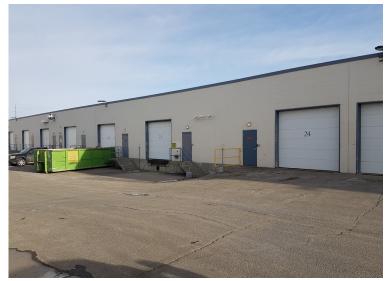

### FOR LEASE

2015 32nd Avenue NE

| Size:      | 2,806 SF   |
|------------|------------|
| Office:    | 911 ± SF   |
| Warehouse: | 1,895 ± SF |
| Height:    | 15' Clear  |
| Rate:      | Market     |
| Op Costs:  | \$5.89     |

## 2015 32nd Avenue NE

2,806 ± SF Flex Bay

### 2015 32nd Avenue NE

2,806 ± SF Flex Bay

#### **Photos**