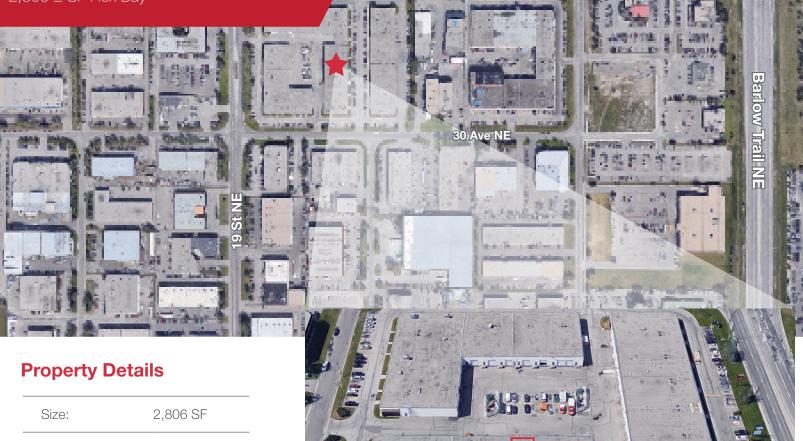

### FOR LEASE

2015 32nd Avenue NE

| Size:      | 2,806 SF   |
|------------|------------|
| Office:    | 911 ± SF   |
| Warehouse: | 1,895 ± SF |
| Height:    | 15' Clear  |
| Rate:      | Market     |
| Op Costs:  | \$5.89     |

### 2015 32nd Avenue NE

2,806 ± SF Flex Bay