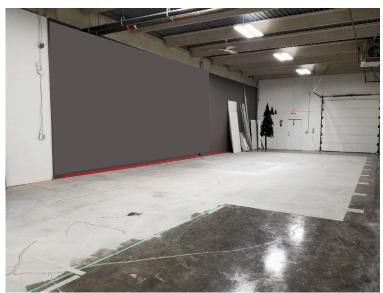

### **Property Features**

- Great location with excellent exposure to 32nd Avenue NE and 19th Street NE
- Conveniently located 12 minutes from the Calgary International Airport (12.2km) and 13 minutes from the downtown core (9.3km).
- Zoned I-C (industrial commercial) allowing for wide range of uses
- 2 offices located up front with a washroom and shower room
- Clean warehouse space in the back with 1 dock loading door
- Ample random parking available on site at front and rear of the building

#### **Photos**