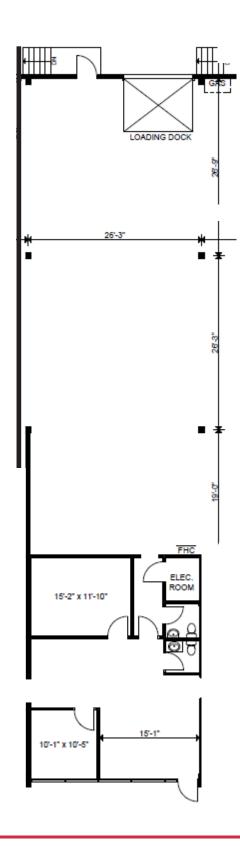

and shower room
- Clean warehouse space in the back with 1 dock loading door
- Ample random parking available on site at front and rear of the building

# **Contact Agents For More Information**

Kimberly Kimball, Senior Associate

kimberly@kimballcommercialrealestate.com 403 701 0459

Jamie Coulter, Senior Associate

jcoulter@naiadvent.com 403 835 1535

Brody Butchart, Associate

bbutchart@naiadvent.com 403 389 7857

### FOR LEASE

2015 32nd Avenue NE







| Size:      | 2,806 SF   |
|------------|------------|
| Office:    | 911 ± SF   |
| Warehouse: | 1,895 ± SF |
| Height:    | 15' Clear  |
| Rate:      | Market     |
| Op Costs:  | \$5.89     |

1370907 Jagoy: grocoraga ostpor engegore:

THE PROPERTY OF THE PROPERTY O

## 2015 32nd Avenue NE



2,806 ± SF Flex Bay

#### Floor Plan





403 701 0459





### 2015 32nd Avenue NE

2,806 ± SF Flex Bay



#### **Photos**