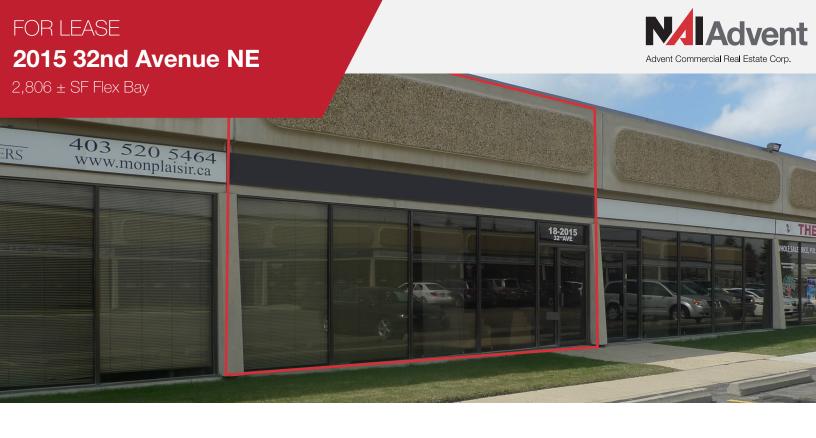

### FOR LEASE

2015 32nd Avenue NE

| Size:      | 2,806 SF   |
|------------|------------|
| Office:    | 911 ± SF   |
| Warehouse: | 1,895 ± SF |
| Height:    | 15' Clear  |
| Rate:      | Market     |
| Op Costs:  | \$5.89     |

## 2015 32nd Avenue NE

2,806 ± SF Flex Bay