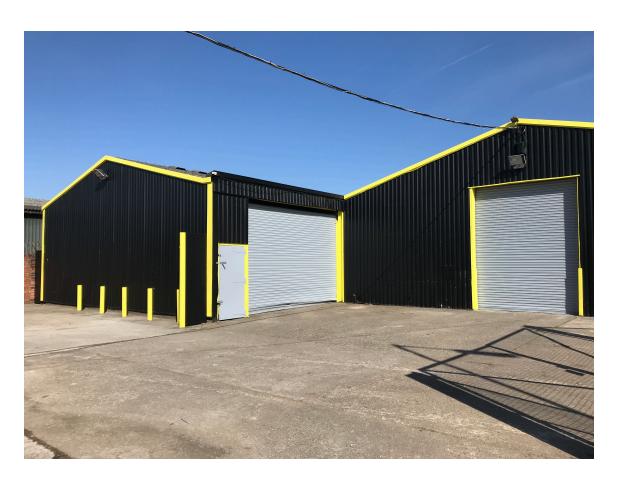

#### Description

Recently refurbished light industrial units, each with a secure service yard and off street parking. The units have electric roller shutters and three phase electricity supplies and are available for immediate occupation. The development has monitored CCTV.

#### Location

The premises are located on the Priory Industrial Estate in Birkenhead Town Centre. Close to the entrance of the Birkenhead Road Tunnel and situated on the A41.