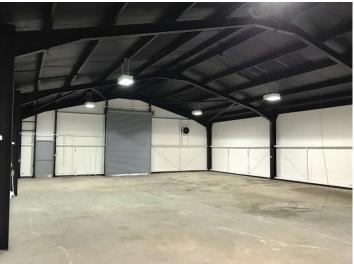

#### Description

Recently refurbished light industrial units, each with a secure service yard and off street parking. The units have electric roller shutters and three phase electricity supplies and are available for immediate occupation. The development has monitored CCTV.