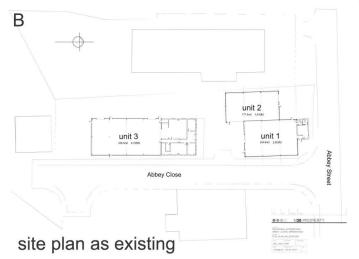

#### Accommodation

| Unit 1 | 243.6m <sup>2</sup> | 2622ft <sup>2</sup> |
|--------|---------------------|---------------------|
| Unit 3 | 438.5m <sup>2</sup> | 4720ft <sup>2</sup> |