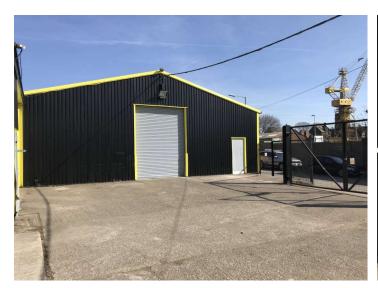

#### Description

Recently refurbished light industrial units, each with a secure service yard and off street parking. The units have electric roller shutters and three phase electricity supplies and are available for immediate occupation. The development has monitored CCTV.

#### Location

The premises are located on the Priory Industrial Estate in Birkenhead Town Centre. Close to the entrance of the Birkenhead Road Tunnel and situated on the A41.