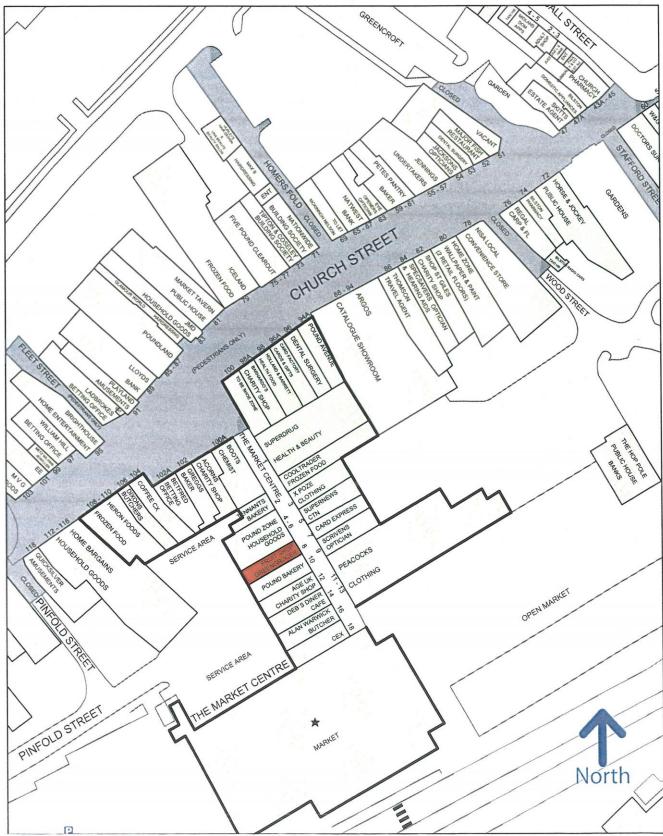

# 8 MARKET WAY BILSTON WV14 ODR

The premises are situated in a prime location within the Market Way Mall in Bilston Town Centre. The premises are adjacent to **Pound Bakery** and in close proximity to **Boots Chemist**, **Greggs**, **CEX**, **Alan Warwick Butchers** and **Peacocks**.