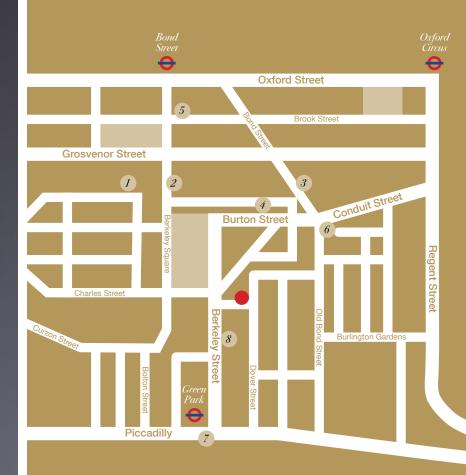

## Location

The property is situated in a highly prominent position on Hay Hill. The surrounding area has established a reputation as an internationally renowned destination for high end fashion, luxury goods and award winning restaurants. Nearby occupier include Robert McQueen, Loft, Jack Barclay, Arts Club, Nobu and Palm Beach Casino.

Green Park and Piccadilly Circus (Jubilee, Victoria, Bakerloo & Piccadilly line) underground stations are both within easy walking distance.

# Key

- 16/17 Hay Hill
- 1 Timothy Taylor
- 2 Gagosian Gallery
- 3 Sotheby's
- 4 Halcyon Gallery
- 5 Claridges
- 6 The Westbury
- 7 The Ritz
- 8 Nobu Berkeley

HALCYON GALLERY