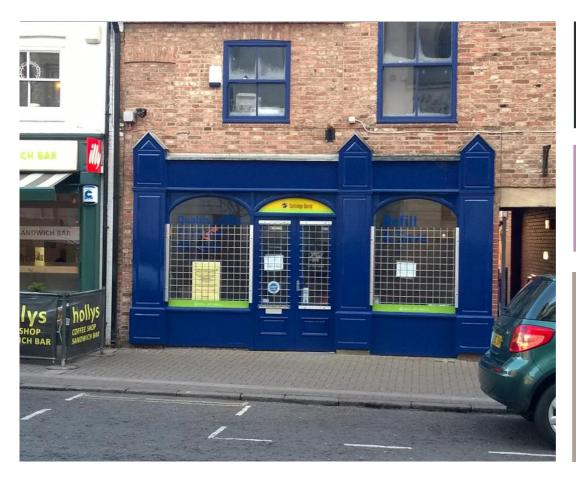

## DESCRIPTION

The unit comprises a ground floor sales area with first floor stores.

## LOCATION

The unit forms part of St. Martins Shopping Centre, a distinctive part of Leicester city centre incorporating various niche and independent retailers including St. Martins Coffee House, Impeys, Mosaic Jewellers and Cellini shoes.