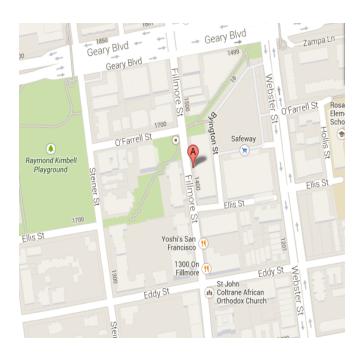

#### LOCATION HIGHLIGHTS

- Excellent central location close to Kaiser Permanente, California Pacific Medical Center, Pacific Heights, USF, and Japan Town.
- Located in a shopping center anchored by various banking centers, coffee shops, and Safeway.
- Excellent public transportation—38
   Geary lines to Downtown/Richmond