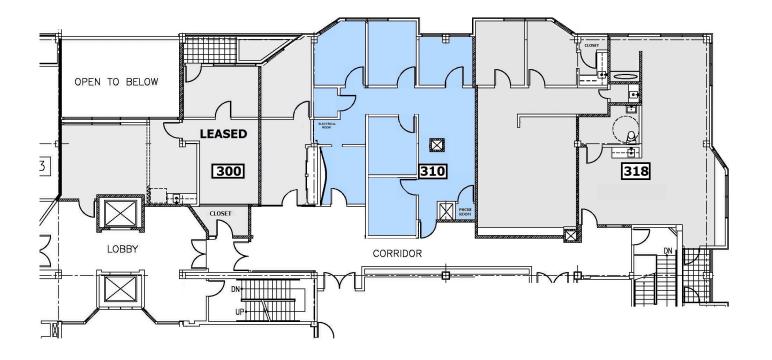

## Third Floor Plan 1426 Fillmore Street

#### SPACE HIGHLIGHTS

Rentable 1,450 sq. ft.

San Francisco Prime Location
Excellent Lease Term
Available now
Rent \$3,625/month
(415) 928-6600 ext. 390