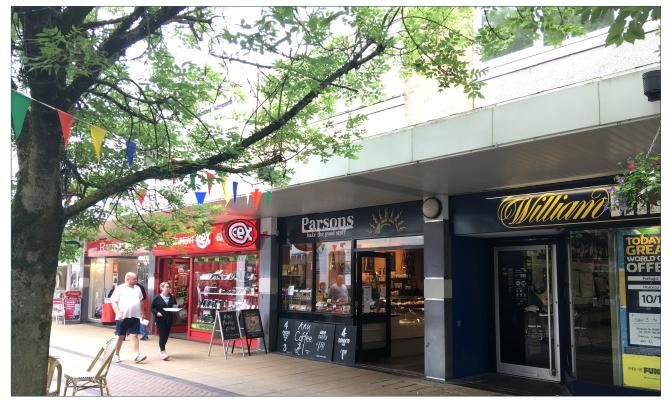

## 25 North Walk

#### Location

Yate is a busy satellite town located approximately 11 miles north east of Bristol. The town is continuing to expand with up to 2,500 new homes being developed over the next few years. It serves as a major centre for South Gloucestershire and surrounding areas. Yate Shopping Centre comprises 548,000 sq ft of retail and leisure space and is served by 1,500 free car parking spaces. The scheme sees an annual footfall of approximately 12 million visitors.

Existing retailers within Yate Shopping Centre and Yate Riverside include **Tesco Extra**, **TK Maxx**, **Next**, **M&S**, **Boots**, **Costa**, **The Entertainer**, **Loungers**, **Cineworld**, **Home Bargains**, **Boswells**, **Anytime Fitness**, **New Look** and **Pandora**.