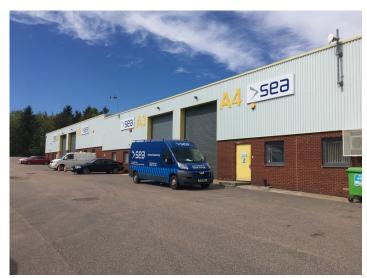

# Industrial unit to let at Lombard Centre -Unit A3

The Lombard Centre comprises 10 modern industrial units that are fitted to a high specification and benefit from generous on-site parking provisions. The estate is exceptionally well located within a few minutes drive-time to both Aberdeen International Airport and the new Aberdeen Western Peripheral Route.