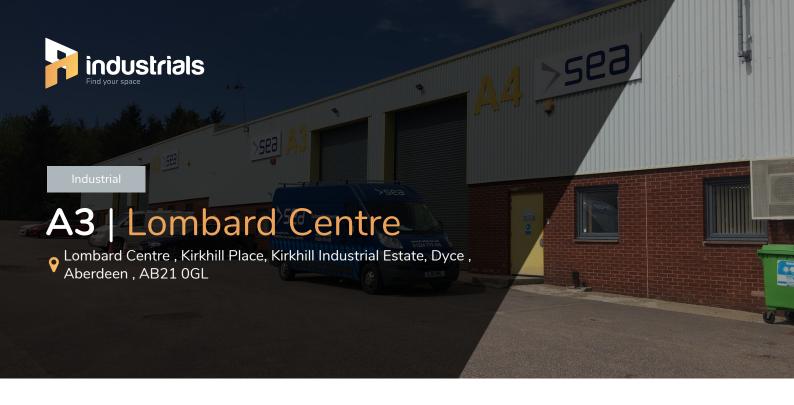

# **A3** | 2,790 sq ft

# Industrial unit to let at Lombard Centre -Unit A3

The Lombard Centre comprises 10 modern industrial units that are fitted to a high specification and benefit from generous on-site parking provisions. The estate is exceptionally well located within a few minutes drive-time to both Aberdeen International Airport and the new Aberdeen Western Peripheral Route.

# A3 | Lombard Centre