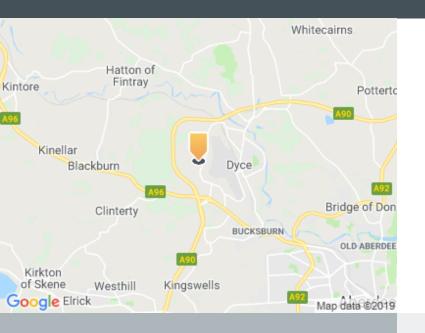

#### Location

This site is situated close to the A96 and A90 with swift access to Aberdeen and the M90 motorway further south.

### Road

This site is situated close to the A96 and A90 with swift access to Aberdeen and the M90 motorway further south.

## Aberdeen 0.8m

Rail
Dyce 1.0m, Aberdeen 6.1m, Inverurie 8.1m