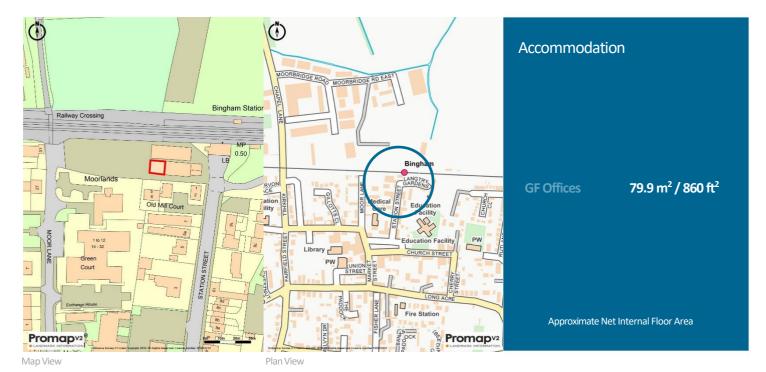

# REFURBISHED GROUND FLOOR OFFICE

79.9 sq m (860 sq ft)

Approximate Net Internal Area

TO LET

By Way of Assignment

#### Location

Bingham is a popular market town in the borough of Rushcliffe, situated approximately 10 miles from Nottingham City Centre. The town is conveniently situated for with good transport links to the M1 and A1 motorways via the A46. The A46 links with the A52 which heading west leads to Nottingham City Centre, approximately 10 miles due west of the subject premises.

The property is located on Station Street, adjacent the railway and a short walk from the centre of Bingham.