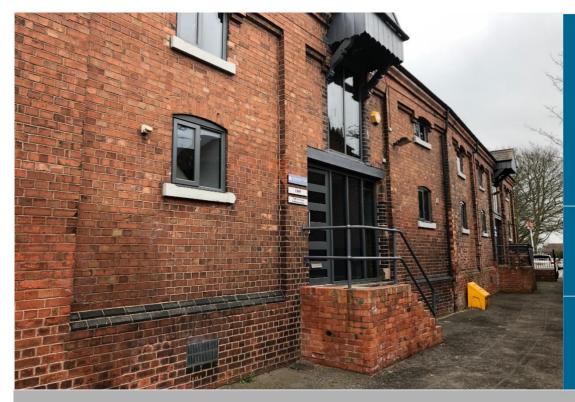

# Description

The subject premises are accessed via the right-hand side of the front elevation, the property is of brick & blockwork construction beneath a pitched roof.

Externally there are 3 car parking spaces available in the designated parking area to the front of the building