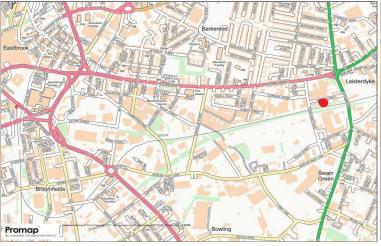

## **LOCATION**

The property is conveniently located in Battye Street which is approached from both Sticker Lane and Plantetrees Road being only 1 mile to the east of Bradford city centre.

Sticker Lane forms part of the Bradford Ring Road providing excellent access to the M606 motorway which is just over 2 miles distant. Leeds is 8 miles to the east.