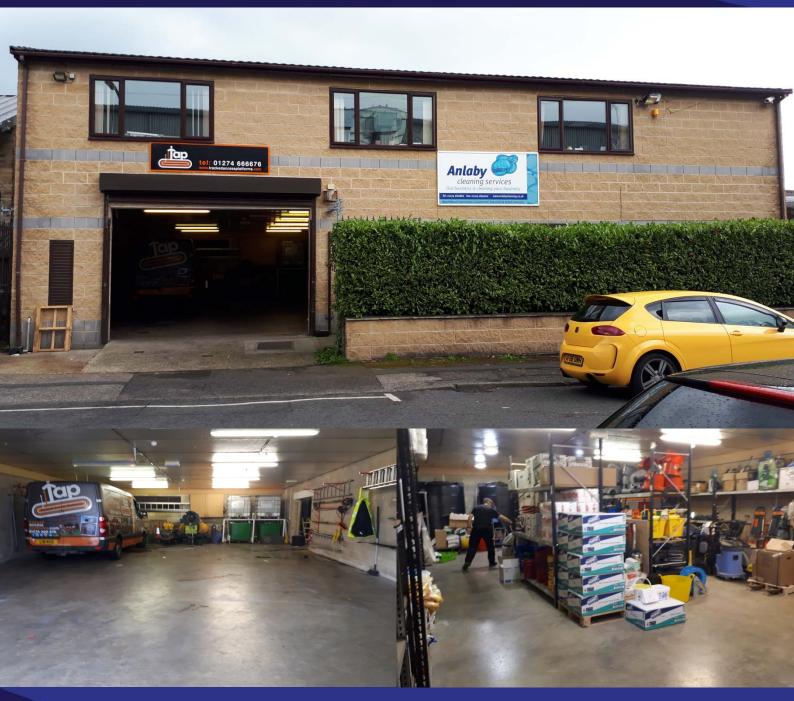

### **DESCRIPTION**

The property comprises a modern two storey attractive office/industrial/garage unit being steel framed under a single bay roof with facia stone and blockwork cladding.

The accommodation provides general and private office accommodation at first floor level benefitting from suspended ceilings.

At second floor level is a drive in garage/works unit divided into two areas.

|                   | $M^2$  | SQ FT |
|-------------------|--------|-------|
| First Floor       |        |       |
| Offices           | 267.87 | 2,883 |
| Ground Floor      |        |       |
| Industrial/Garage | 271.24 | 2,920 |
| Total             | 539.11 | 5,803 |