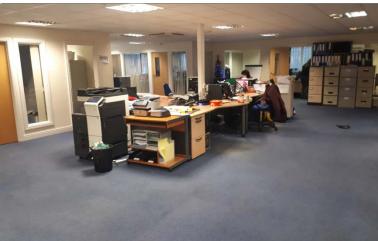

### **DESCRIPTION**

The property comprises a modern two storey attractive office/industrial/garage unit being steel framed under a single bay roof with facia stone and blockwork cladding.

The accommodation provides general and private office accommodation at first floor level benefitting from suspended ceilings.