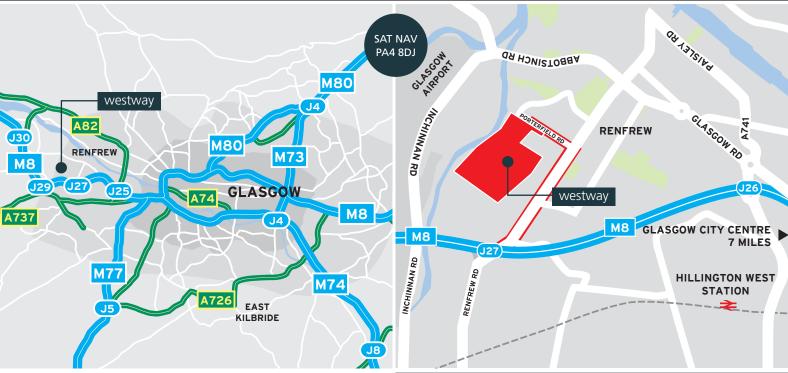

# **LOCATION**

Westway, in Renfrew, comprises a 130 acre self-contained site providing a mixture of office and industrial properties within a well maintained, fully secure estate. Westway lies approximately 10 miles west of Glasgow City Centre and 2 miles east of Glasgow International Airport. Access to the site is gained via Junction 27 (a four way junction) of the M8 motorway. The main entrance is situated on Porterfield Road just off the A741 which is the main arterial route into Renfrew from the M8. Major occupiers of the site include Doosan Babcock, AMG Group, Kintetsu World Express and Star Refrigeration.