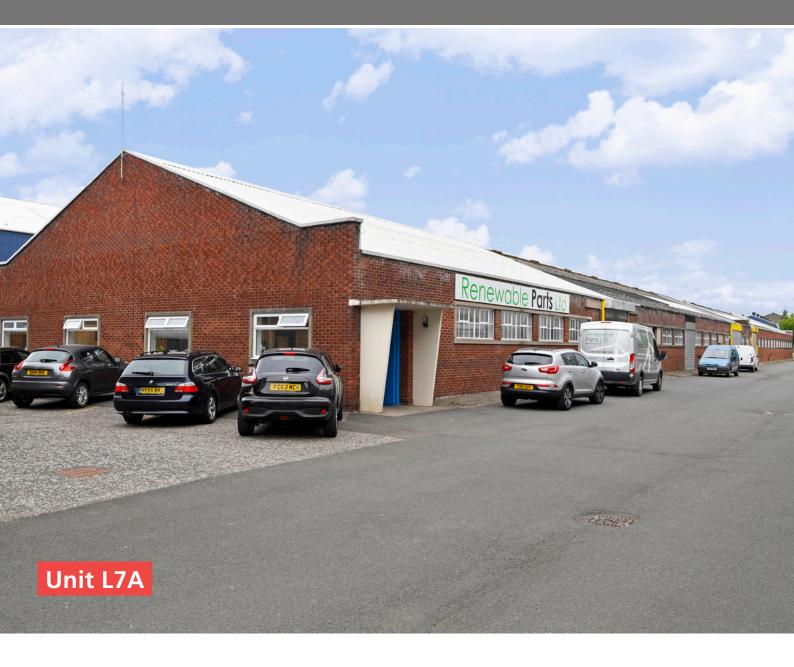

# Refurbished Industrial Warehouse 5,334 sq ft **TO LET**

- Exceptional Value for Money
- Competitive Lease Terms
- Minimum Eaves Height 3.5m
- 24 Hour Security
- Flexible Floor Space
- Up to 1MVA available on site

# FLOOR AREA

5,334 sq ft (495.54 sq m)