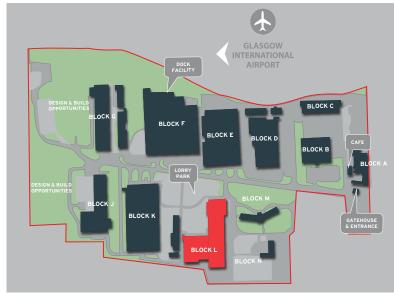

# **LOCATION**

Westway, in Renfrew, comprises a 130 acre self-contained site providing a mixture of office and industrial properties within a well maintained, fully secure estate. Westway lies approximately 10 miles west of Glasgow City Centre and 2 miles east of Glasgow International Airport. Access to the site is gained via Junction 27 (a four way junction) of the M8 motorway. The main entrance is situated on Porterfield Road just off the A741 which is the main arterial route into Renfrew from the M8. Major occupiers of the site include Doosan Babcock, AMG Group, Kintetsu World Express and Star Refrigeration.