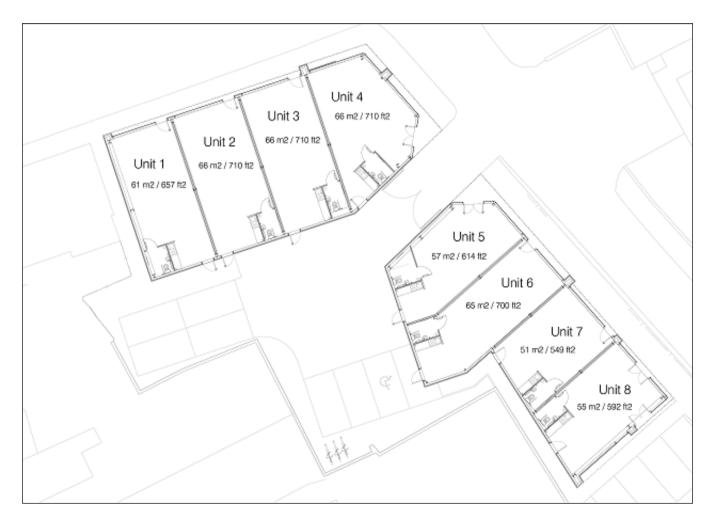

# **Accommodation**

The following schedule sets out the approximates areas and dimensions for the units as proposed. These are subject to change. Two to four units can be combined; thus, unit sizes range from a minimum of  $51 \text{ m}^2/549 \text{ sq.ft.}$  to a maximum of  $259 \text{ m}^2/2,787 \text{ sq.ft.}$ 

| Unit | Approx. Gross Internal Area         |
|------|-------------------------------------|
| 1    | 61 m²/657 sq.ft.                    |
| 2    | 66 m²/710 sq.ft.                    |
| 3    | 66 m²/710 sq.ft.                    |
| 4*   | 66 m²/710 sq.ft.                    |
| 5    | 57 m²/614 sq.ft.                    |
| 6    | $65 \text{ m}^2/700 \text{ sq.ft.}$ |
| 7    | 51 m²/549 sq.ft.                    |
| 8    | 55 m²/592 sq.ft.                    |

4\* - Corner Unit – Internal width quoted to Uttoxeter Road frontage.

Anticipated completion end 2019.