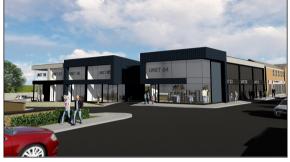

# **Description**

The development will comprise two blocks of four shop units ranging in size from 51sm/549sqft to 66sqm/710sqft. The construction will enable two or more of the units to be combined if required. Furthermore, there is sufficient height within the building to accommodate a mezzanine floor as a tenant's improvement.

The attractive contemporary design of the buildings is considered to be iconic and distinctive and with a prominent frontage to the corner of Uttoxeter Road and Limes Avenue, occupiers will be able to take advantage of a high-profile opportunity.

The units will benefit from rear servicing and a number of car parking spaces to the rear and off Limes Avenue.

The developer/landlord will provide shop fronts and will arrange for connection points to services. Otherwise the units will be completed to a shell finish, ready to receive tenant's fit-out