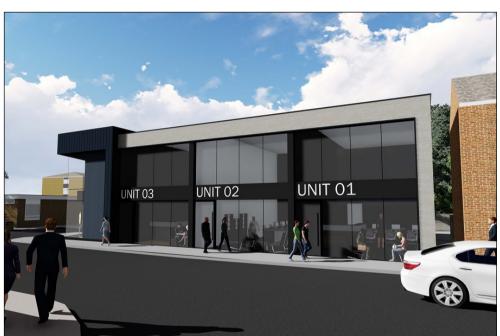

# **Description**

The development will comprise two blocks of four shop units ranging in size from 51sm/549sqft to 66sqm/710sqft. The construction will enable two or more of the units to be combined if required. Furthermore, there is sufficient height within the building to accommodate a mezzanine floor as a tenant's improvement.

The attractive contemporary design of the buildings is considered to be iconic and distinctive and with a prominent frontage to the corner of Uttoxeter Road and Limes Avenue, occupiers will be able to take advantage of a high-profile opportunity.

The units will benefit from rear servicing and a number of car parking spaces to the rear and off Limes Avenue.

The developer/landlord will provide shop fronts and will arrange for connection points to services. Otherwise the units will be completed to a shell finish, ready to receive tenant's fit-out