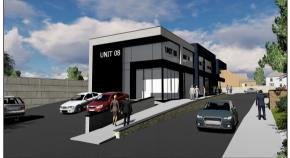

# **Description**

The development will comprise two blocks of four shop units ranging in size from 51sm/549sqft to 66sqm/710sqft. The construction will enable two or more of the units to be combined if required. Furthermore, there is sufficient height within the building to accommodate a mezzanine floor as a tenant's improvement.

The attractive contemporary design of the buildings is considered to be iconic and distinctive and with a prominent frontage to the corner of Uttoxeter Road and Limes Avenue, occupiers will be able to take advantage of a high-profile opportunity.

The units will benefit from rear servicing and a number of car parking spaces to the rear and off Limes Avenue.

The developer/landlord will provide shop fronts and will arrange for connection points to services. Otherwise the units will be completed to a shell finish, ready to receive tenant's fit-out