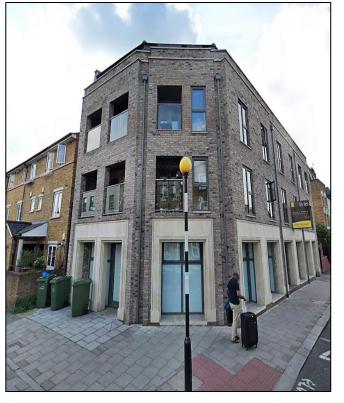

82 Railton Road Herne Hill London SE24 OLD

A1 Opportunity TO LET / FOR SALE 3,149 sq. ft (292.55m<sup>2</sup>)

### Location

The property is located on the corner of Effra Parade and Railton Road, equidistance between both Brixton and Herne Hill stations, a circa 10-minute walk to Brixton Underground (Victoria Line) and Overground Station as well as Herne Hill Station, which has rail links into Victoria, King Cross and Central London.

# Description

The property, formerly 'Harmony Bar', has been fully refurbished and is provided in shell and core ready for tenants' immediate fitout. The space is split between ground and basement floors and benefits from the following amenities: