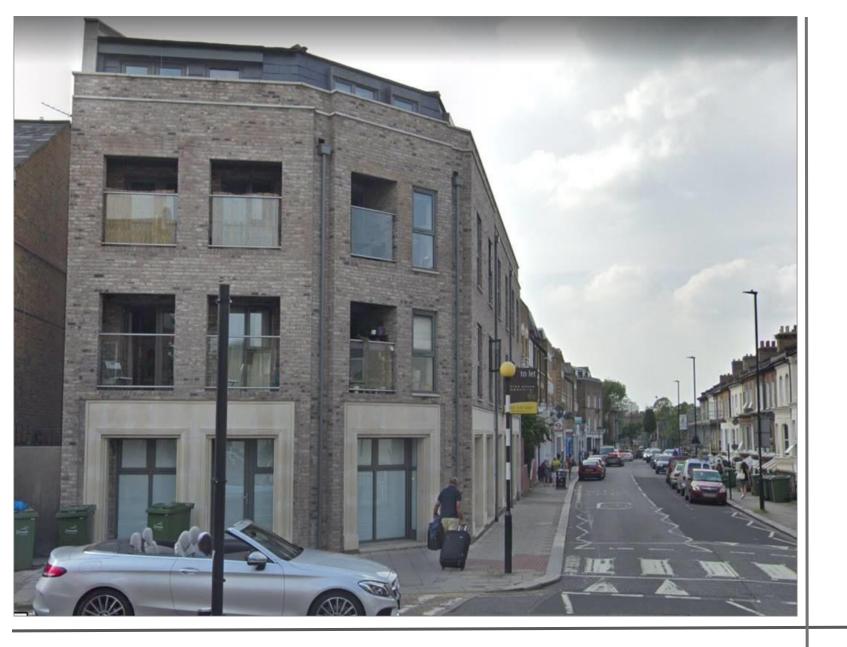

82 Railton Road Herne Hill London SE24 OLD

A1 Opportunity TO LET / FOR SALE 3,149 sq. ft (292.55m<sup>2</sup>)

### Location

The property is located on the corner of Effra Parade and Railton Road, equidistance between both Brixton and Herne Hill stations, a circa 10-minute walk to Brixton Underground (Victoria Line) and Overground Station as well as Herne Hill Station, which has rail links into Victoria, King Cross and Central London.

# Description

The property, formerly 'Harmony Bar', has been fully refurbished and is provided in shell and core ready for tenants' immediate fitout. The space is split between ground and basement floors and benefits from the following amenities: