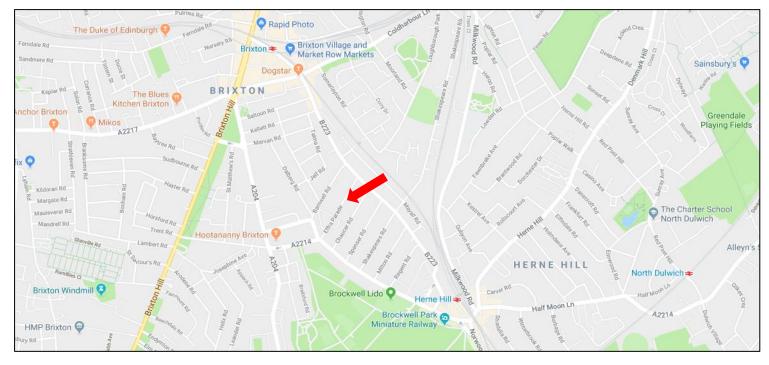

### Location

The property is located on the corner of Effra Parade and Railton Road, equidistance between both Brixton and Herne Hill stations, a circa 10-minute walk to Brixton Underground (Victoria Line) and Overground Station as well as Herne Hill Station, which has rail links into Victoria, King Cross and Central London.