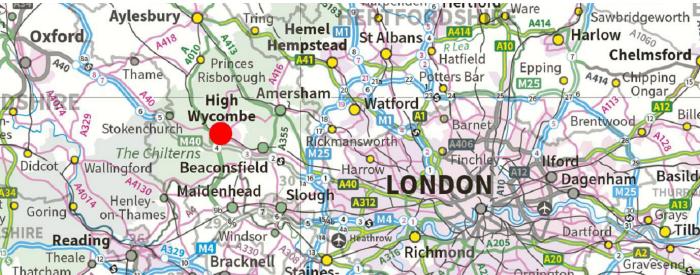

# Location

The town of High Wycombe is located off junction 4 of the M40 motorway approximately 30 miles west of Central London. The M25 motorway lies only 14 miles to the east and together with the M4 and M1 motorways offers excellent communications to the national motorway network.

The site is situated on Lincoln Road on the Cressex Business Park which is High Wycombe's premier employment area due to its proximity to Junction 4 of the M40.

Neighbouring occupiers include Hovis, Jewson, Screwfix and Geodis UK.

#### **Travel**

| LOCATION             | MILES / MINUTES |  |
|----------------------|-----------------|--|
| High Wycombe Station | 2.2/8           |  |
| M40 (Junction 4)     | 1.2/7           |  |
| M25 (Junction 16)    | 11.5/13         |  |
| M4 (Junction 8/9)    | 11.1 / 15       |  |
| M1(Junction 21)      | 25.7/ 27        |  |
| Heathrow             | 19.4/ 22        |  |
| Central London       | 31.6/60         |  |