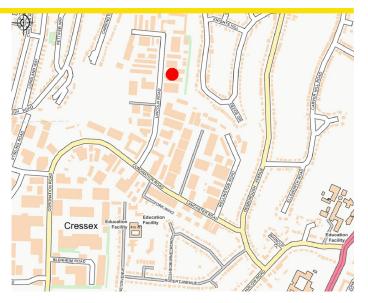

# Location

The town of High Wycombe is located off junction 4 of the M40 motorway approximately 30 miles west of Central London. The M25 motorway lies only 14 miles to the east and together with the M4 and M1 motorways offers excellent communications to the national motorway network.

The site is situated on Lincoln Road on the Cressex Business Park which is High Wycombe's premier employment area due to its proximity to Junction 4 of the M40.

Neighbouring occupiers include Hovis, Jewson, Screwfix and Geodis UK.