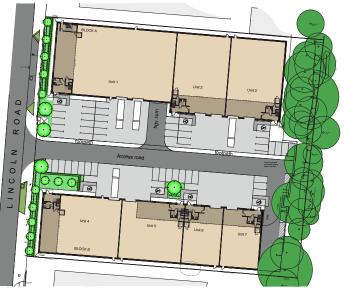

### Accomodation

Block A

| UNIT  | GROUND<br>FLOOR | FIRST FLOOR | TOTAL        |
|-------|-----------------|-------------|--------------|
| 1     | 12,375 SQ FT    | 2,138 SQ FT | 14,513 SQ FT |
| 2     | 6,287 SQ FT     | 1,407 SQ FT | 7,694 SQ FT  |
| 3     | 6,414 SQ FT     | 1,435 SQ FT | 7,849 SQ FT  |
| Total | 25,076 SQ FT    | 4,980 SQ FT | 30,056 SQ FT |

# Block B

| UNIT  | GROUND<br>FLOOR (SQ<br>FT) | FIRST FLOOR<br>(SQ FT) | TOTAL (SQ<br>FT) |
|-------|----------------------------|------------------------|------------------|
| 4     | 6,867                      | 1,563                  | 8,430            |
| 5     | 5,456                      | 1,216                  | 6,672            |
| 6     | 3,332                      | 984                    | 4,316            |
| 7     | 3,427                      | 1,012                  | 4,439            |
| Total | 19,082                     | 4,775                  | 23,857           |

All areas are approximate on a GEA basis Grand Total 53,913 sq ft (5,008.7 sq m)