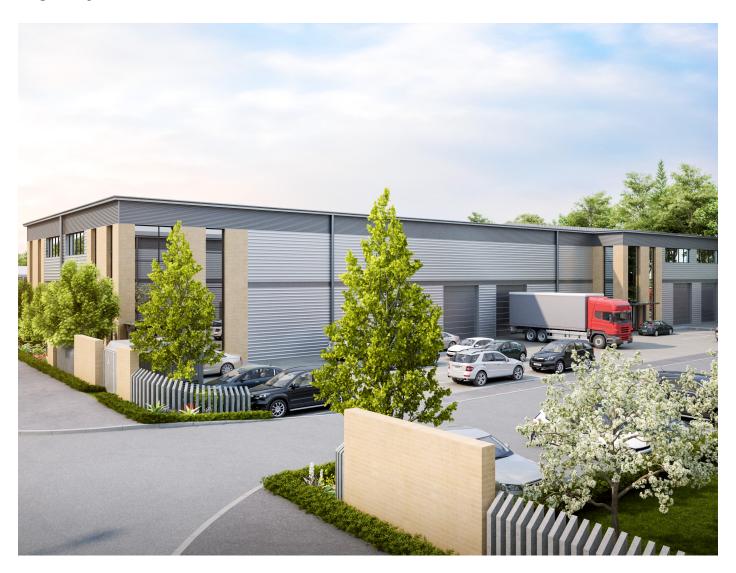

# LINCOLN ROAD, CRESSEX BUSINESS PARK

High Wycombe, HP12 3RB

+44 (0) 207 409 8817

Lincoln Road is a new development set within High Wycombe's main industrial and trade area, Cressex Business Park. High Wycombe is a thriving commercial centre with easy access to the M40 and M25. The town is home to over 660 businesses who benefit from a large workforce and excellent transport links.

# **General Specification**

- 8.5M clear internal height
- Predicted EPC Rating B
- Floor Loadings 50kN/m2
- The estate has 430 KVA
- 15% warehouse roof lights
- · Offices will be heated and cooled
- Approximately 63 car parking spaces