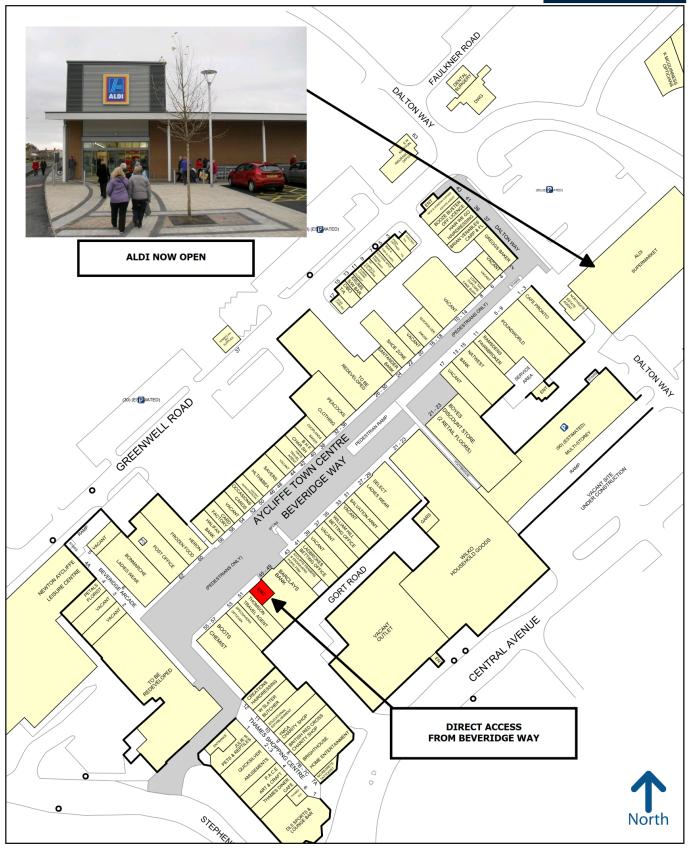

## AYCLIFFE TOWN CENTRE UNIT 51 (FIRST FLOOR) BEVERIDGE WAY NEWTON AYCLIFFE

BCSC GOLD AWARD WINNER SCHEME REFURBISHMENT & EXTENSION (UNDER £5 MILLION)

## FIRST FLOOR ACCOMMODATION AVAILABLE WITH ACCESS DIRECTLY FROM BEVERIDGE WAY

NEARBY RETAILERS INCLUDE SPECSAVERS, LADBROKES, SAVERS, BOOTS, WILLIAM HILL AND WILKO

## SUITABLE FOR A VARIETY OF USES (SUBJECT TO PLANNING)

PREMISES ARRANGED OVER FIRST FLOOR ONLY OFFERING THE FOLLOWING APPROXIMATE FLOOR AREA:-

FIRST FLOOR - 2,800 sq.ft.

NB: WE ARE AWAITING CONFIRMATION OF THE EXACT FLOOR AREA