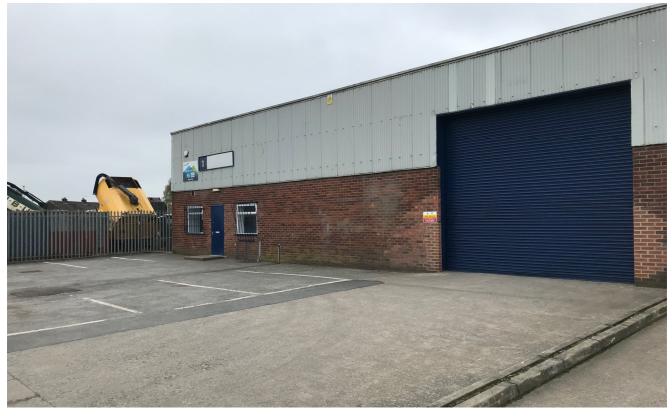

#### **DESCRIPTION**

Unit 1 is an end of terrace industrial unit, the premises is a mainly open plan warehouse with the benefit of two internal offices and separate kitchen.

Access is via a roller shutter door, the estate is fully fenced with lockable secure gates. Car parking to the front of the unit.