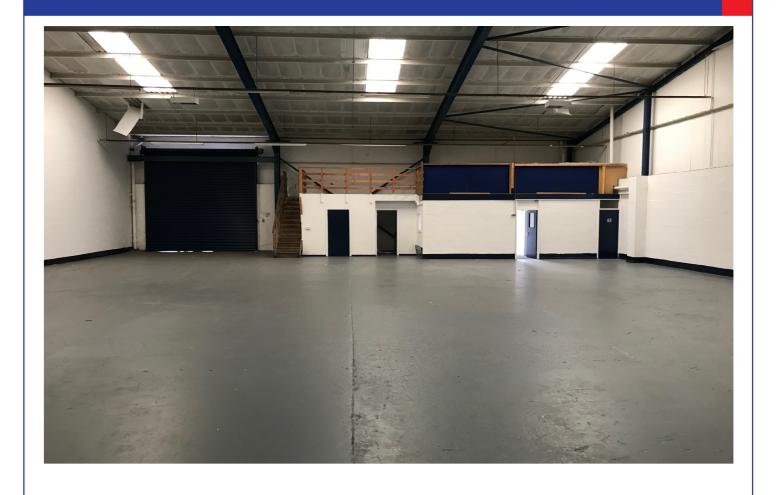

#### **DESCRIPTION**

Unit 1 is an end of terrace industrial unit, the premises is a mainly open plan warehouse with the benefit of two internal offices and separate kitchen.

Access is via a roller shutter door, the estate is fully fenced with lockable secure gates. Car parking to the front of the unit.