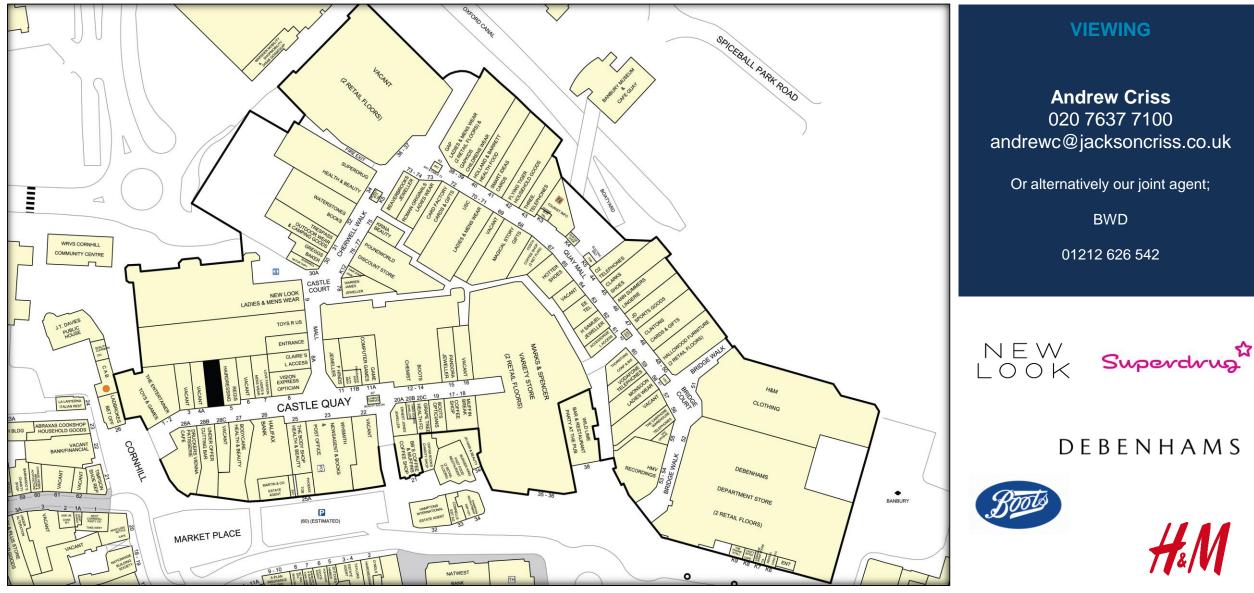

## **BANBURY – UNIT 4B, CASTLE QUAY SHOPPING CENTRE**

- Castle Quay is Banbury's principle retail destination benefiting from over 80 shops.
- Retailers include Debenhams, Pandora, Next, H&M and Marks & Spencer.

| <b>TO LET</b><br>New effectively full repairing and insuring lease for a term<br>to be agreed, subject to 5 yearly upwards only rent<br>reviews. |       |      | SERVICE CHARGE<br>The service charge for 2018 is<br>£8,100 per annum. |
|--------------------------------------------------------------------------------------------------------------------------------------------------|-------|------|-----------------------------------------------------------------------|
| <b>RENT</b><br>£44,000 per annum exclusive.                                                                                                      |       |      | <b>EPC</b><br>Available upon request.                                 |
|                                                                                                                                                  |       |      | RATEABLE VALUE                                                        |
| FLOOR AREAS                                                                                                                                      | SQ FT | SQ M | £43,250 (2017 assessment)                                             |
| Ground Floor:                                                                                                                                    | 897   | 83.4 | · · · · · · · · · · · · · · · · · · ·                                 |
| First Floor:                                                                                                                                     | 166   | 15.5 |                                                                       |