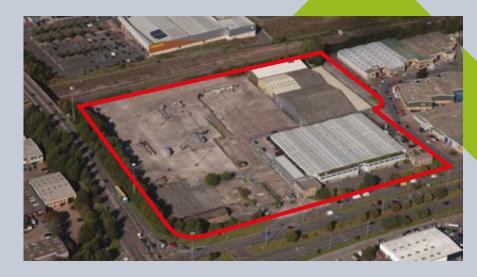

The accommodation currently provides a range of warehouse buildings and office space totalling approximately 148,000 sq ft. Access is from Eastern Avenue and Chancel Close.

Access Park is an exciting new development providing opportunities for roadside and employment uses due to commence in 2017.