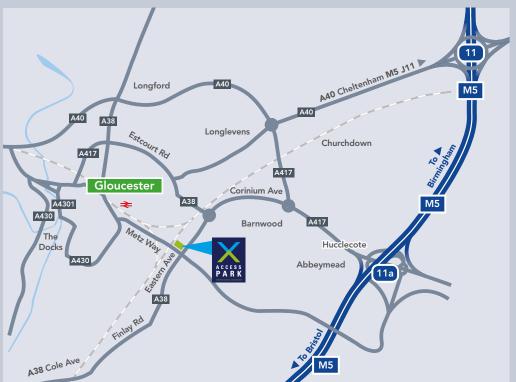

## The site is prominently located at the junction of Eastern Avenue and Metz Way approximately 1 mile east of Gloucester City Centre.

The Scheme is positioned centrally therefore within Gloucester's prime out of town roadside location. Occupiers in the immediate vicinity include Morrisons, Homebase, Currys PC World, McDonalds, Halfords, The Range and B&M.

Eastern Avenue forms part of the Gloucester Ring Road and provides direct dual carriageway access to junction 11, 11A and 12 of the M5 motorway all within approximately 5 miles and to Cheltenham approximately 9 miles east.