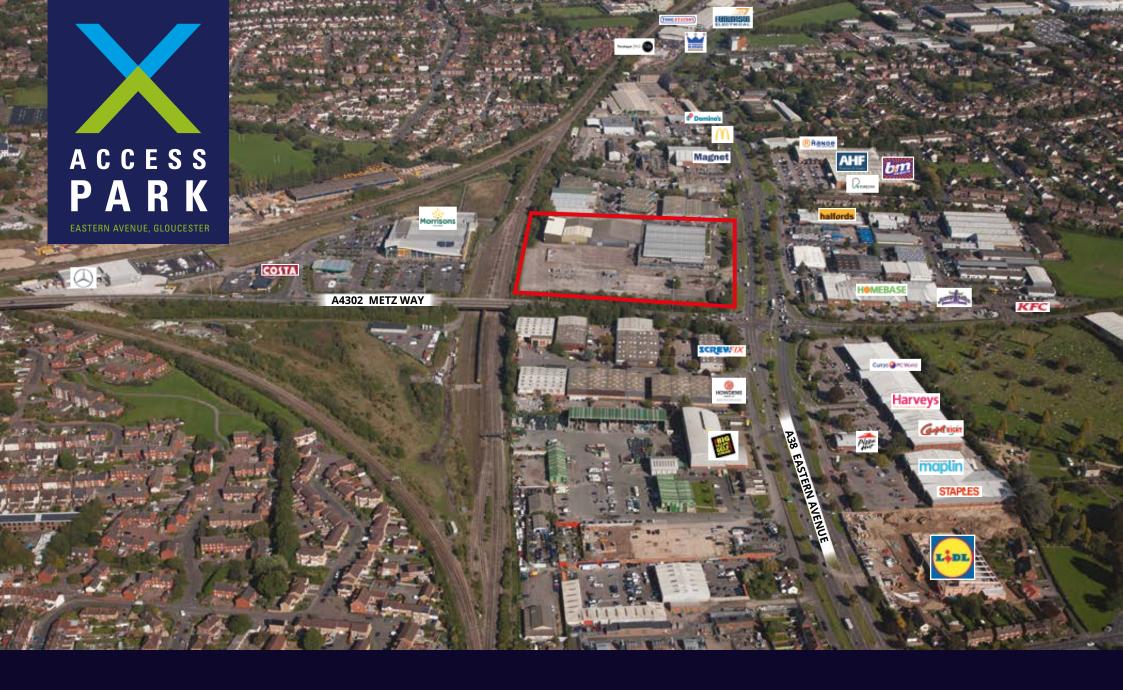

## The site is prominently located at the junction of Eastern Avenue and Metz Way approximately 1 mile east of Gloucester City Centre.

The Scheme is positioned centrally therefore within Gloucester's prime out of town roadside location. Occupiers in the immediate vicinity include Morrisons, Homebase, Currys PC World, McDonalds, Halfords, The Range and B&M.

Eastern Avenue forms part of the Gloucester Ring Road and provides direct dual carriageway access to junction 11, 11A and 12 of the M5 motorway all within approximately 5 miles and to Cheltenham approximately 9 miles east.

The accommodation currently provides a range of warehouse buildings and office space totalling approximately 148,000 sq ft. Access is from Eastern Avenue and Chancel Close.

Access Park is an exciting new development providing opportunities for roadside and employment uses due to commence in 2017.