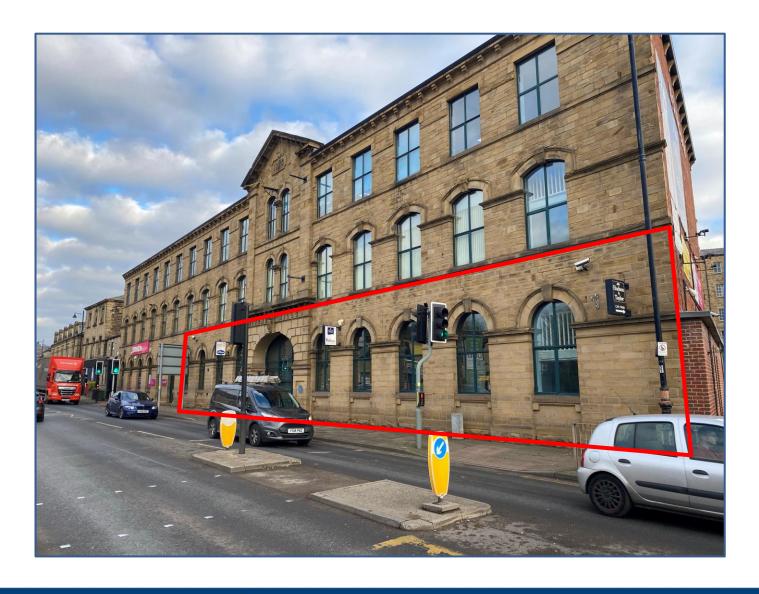

#### Location

Beckside Court is situated in a highly prominent location with extensive frontage to the A652 Bradford Road. The property has a large rear car park which is accessed off the B6128 Rouse Mill Lane a short distance south of Batley town centre and approximately 1.5 miles north of Dewsbury town centre.

#### Description

The unit is part of the ground floor of a larger three storey stone-built office/retail property. The ground floor has been split into two retail/showroom or office suites. Internally the vacant unit benefits from open plan space with original features and timber boarded floors, a mixture of CAT II and LED lighting, suspended ceilings and air conditioning.