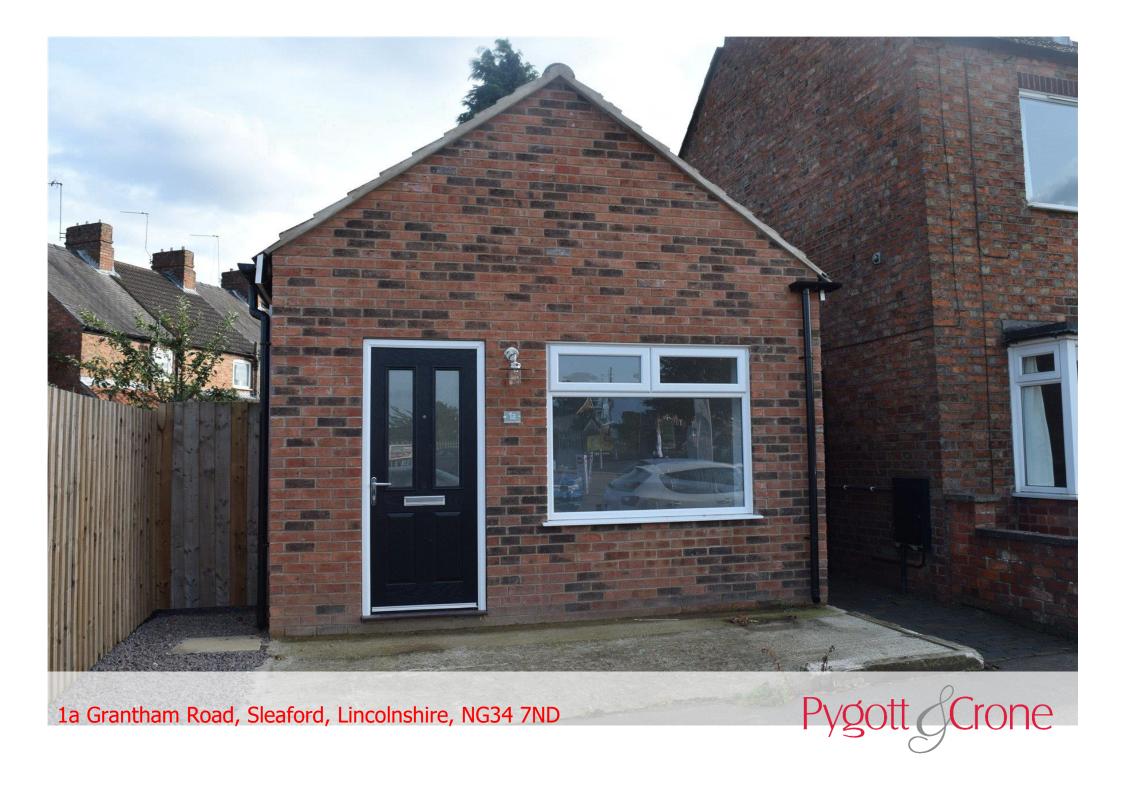

## 1a Grantham Road, Sleaford, Lincolnshire, NG34 7ND

- Self-contained office unit
- 14.7 sgm / 158 sgft
- Kitchen 2.2sgm / 24 sqft
- Cloakroom with wc
- Prominent corner position
- Close to town centre

#### ACCOMMODATION

Office: 14.7 sqm / 158 sqft Kitchen: 2.2 sgm / 24 sgft Cloakroom with WC