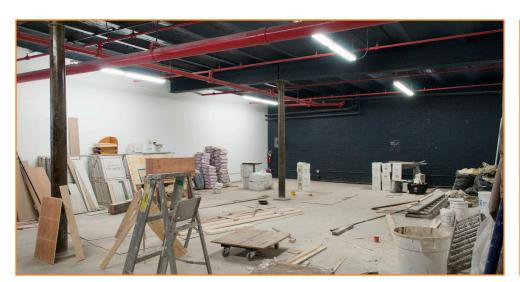

# **FULLY RENOVATED - AVAILABLE FOR LEASE**

## **FEATURES:**

- 3,000 Sq. Ft. Ground Floor Space
- 12'Ceiling Height
- Small Office
- ADA Accessible
- Sprinkler
- Fully Heated