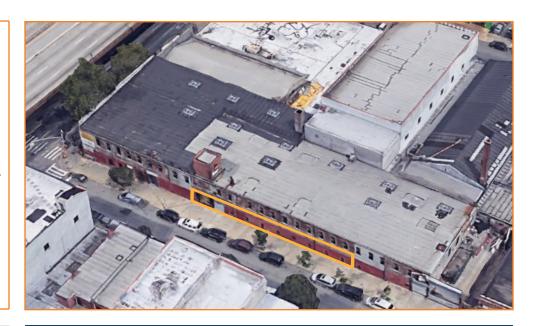

# 3,000 SF GROUND FLOOR RETAIL / FLEX SPACE

# **FULLY RENOVATED - AVAILABLE FOR LEASE**

## **FEATURES:**

- 3,000 Sq. Ft. Ground Floor Space
- 12'Ceiling Height
- Small Office
- ADA Accessible
- Sprinkler
- Fully Heated

#### **Transportation:**

(25 St)

(3 Ave / 26 St)

**LEASE PRICE:** 

**UPON REQUEST** 

155 26<sup>TH</sup> STREET, BROOKLYN, NY

**BLOCK:** 

654