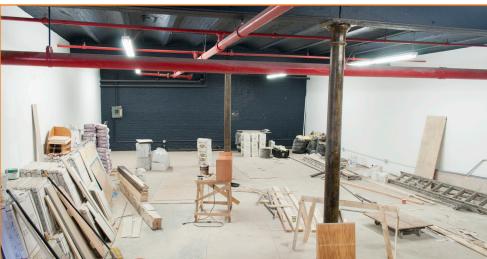

# 3,000 SF GROUND FLOOR RETAIL / FLEX SPACE

# **FULLY RENOVATED - AVAILABLE FOR LEASE**

## **FEATURES:**

- 3,000 Sq. Ft. Ground Floor Space
- 12'Ceiling Height
- Small Office
- ADA Accessible
- Sprinkler
- Fully Heated