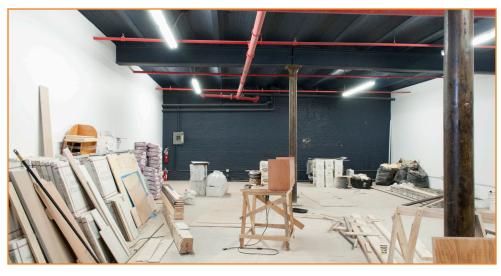

# 3,000 SF GROUND FLOOR RETAIL / FLEX SPACE

# **FULLY RENOVATED - AVAILABLE FOR LEASE**

## **FEATURES:**

- 3,000 Sq. Ft. Ground Floor Space
- 12'Ceiling Height
- Small Office
- ADA Accessible
- Sprinkler
- Fully Heated