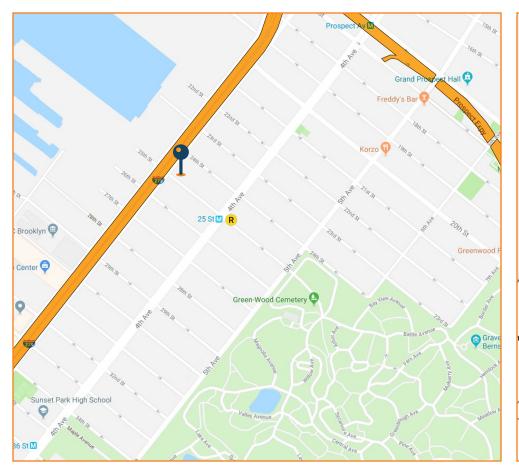

### **NEARBY:**

Excellent exposure to

- Brooklyn-Queens Expressway
- Prospect Expressway
- Belt Parkway
- Brooklyn Battery Tunnel

#### **Transportation:**

(25 St)

(3 Ave / 26 St)

**LEASE PRICE:** 

**UPON REQUEST** 

155 26<sup>TH</sup> STREET, BROOKLYN, NY

**BLOCK:** 

654