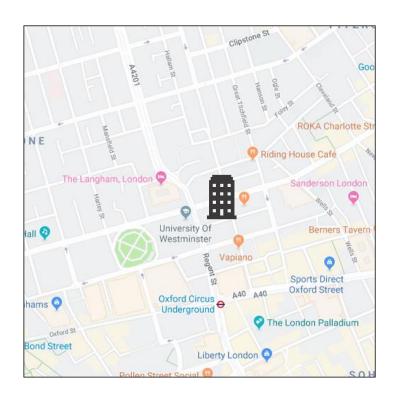

## 40 Great Portland Street

London W1W 7LZ

The property is in a prominent location on the east side of the street at the junction with Little Portland Street. Oxford Circus Station is within a few minutes walking distance. The entrance to the office is on Little Portland Street.

## Transport Links

- Oxford Circus Underground Station
- Goodge Street Underground Station ●
- Regent's Park Underground Station
- Bond Street Underground Station
- Great Portland St Pancras Underground Station ● ●