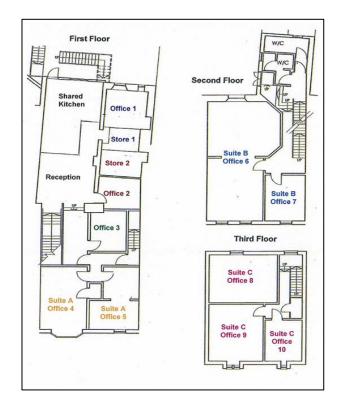

The six office suits are arranged over three floors and are made up of ten offices. A number of configurations are available to suit requirements. All rents quoted are on a per calendar month basis

| Office 1<br>Store 1                          | 3.2m<br>2.2m         | x<br>x      | 2.6m<br>1.9m         | 8.3 m sq<br>4.2 m sq                            | LET                      |
|----------------------------------------------|----------------------|-------------|----------------------|-------------------------------------------------|--------------------------|
| Office 2<br>Store 2                          | 2.7m<br>3.3m         | x<br>x      | 3.5m<br>2.1m         | 9.5 m sq<br>6.9 m sq                            | LET                      |
| Office 3                                     | 2.7m                 | х           | 3.6m                 | 9.7 m sq                                        | £90PCM                   |
| Office 4<br>Office 5<br>Suite A              | 5.3m<br>5.1m         | x<br>x      | 3.6<br>3.9 max       | 19.1 m sq<br>16.4 m sq<br>35.5 m sq             | LET<br>LET<br>LET        |
| Office 6<br>Office 7<br>Suite B              | 10m<br>3.1m          | x<br>x      | 5.4m<br>3.8m         | 54.0 m sq<br>11.8 m sq<br>65.8 m sq             | £542PCM<br>LET<br>LET    |
| Office 8<br>Office 9<br>Office 10<br>Suite C | 5.4m<br>4.8m<br>3.1m | x<br>x<br>x | 4.1m<br>4.2m<br>3.2m | 22.5 m sq<br>20.6 m sq<br>9.9 m sq<br>53.0 m sq | LET<br>LET<br>LET<br>LET |