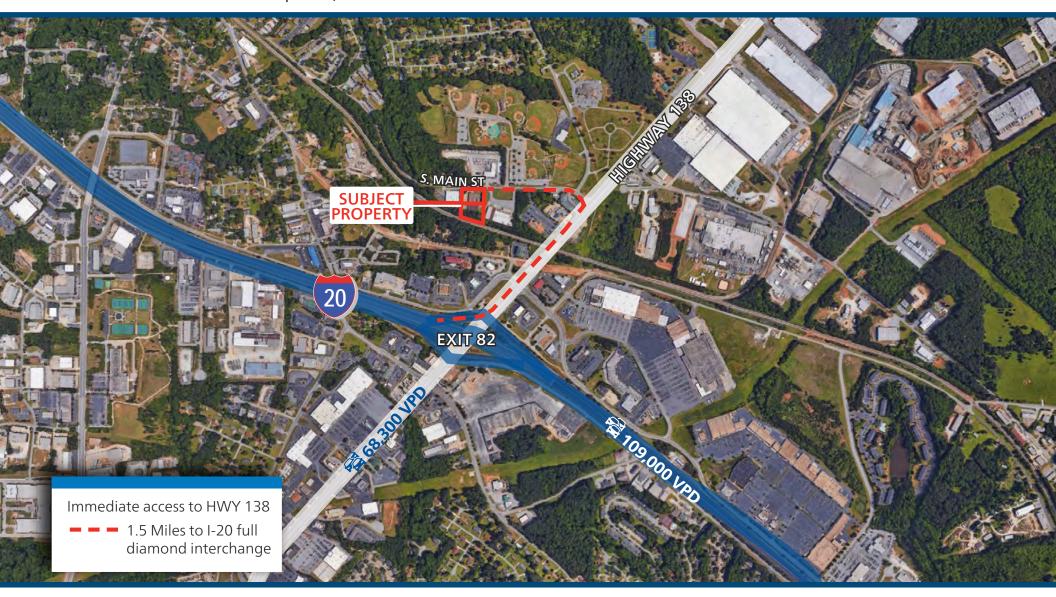

- Offering outside storage with privacy fence
- Ample parking
- 4 drive-in doors (3 over-sized)
- 3 dock-high doors
- 16' to 20' clear ceiling height
- Immediate access to I-20 and GA-138
- ESFR Sprinkler System
- Owner is a licensed agent

## 1275 S. Main Street

Industrial Warehouse for Lease – Up to 47,400 SF

CHRIS MILLER
770.913.3989 | cmiller@ackermanco.net

HARRIS TESSLER
770.913.3947 | htessler@ackermanco.net | www.ackermanco.com