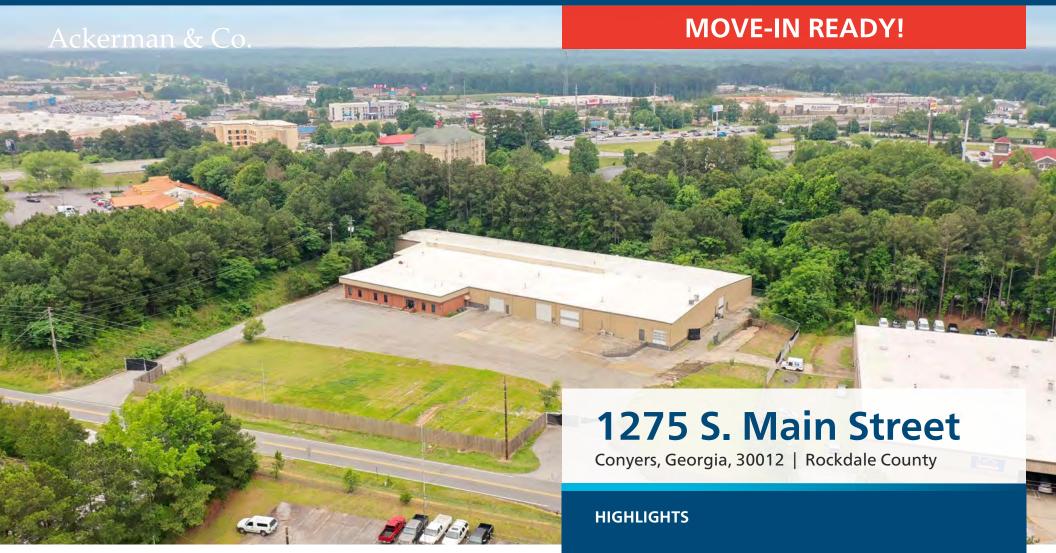

#### **INDUSTRIAL WAREHOUSE FOR LEASE**

**SPACE AVAILABLE** 47,400 SF | 3.3 AC

LEASE RATE Inquire

CHRIS MILLER
770.913.3989 | cmiller@ackermanco.net

HARRIS TESSLER
770.913.3947 | htessler@ackermanco.net | www.ackermanco.com

- Offering outside storage with privacy fence
- Ample parking
- 4 drive-in doors (3 over-sized)
- 3 dock-high doors
- 16' to 20' clear ceiling height
- Immediate access to I-20 and GA-138
- ESFR Sprinkler System
- Owner is a licensed agent

#### 1275 S. Main Street

Industrial Warehouse for Lease – Up to 47,400 SF

CHRIS MILLER
770.913.3989 | cmiller@ackermanco.net

HARRIS TESSLER
770.913.3947 | htessler@ackermanco.net | www.ackermanco.com