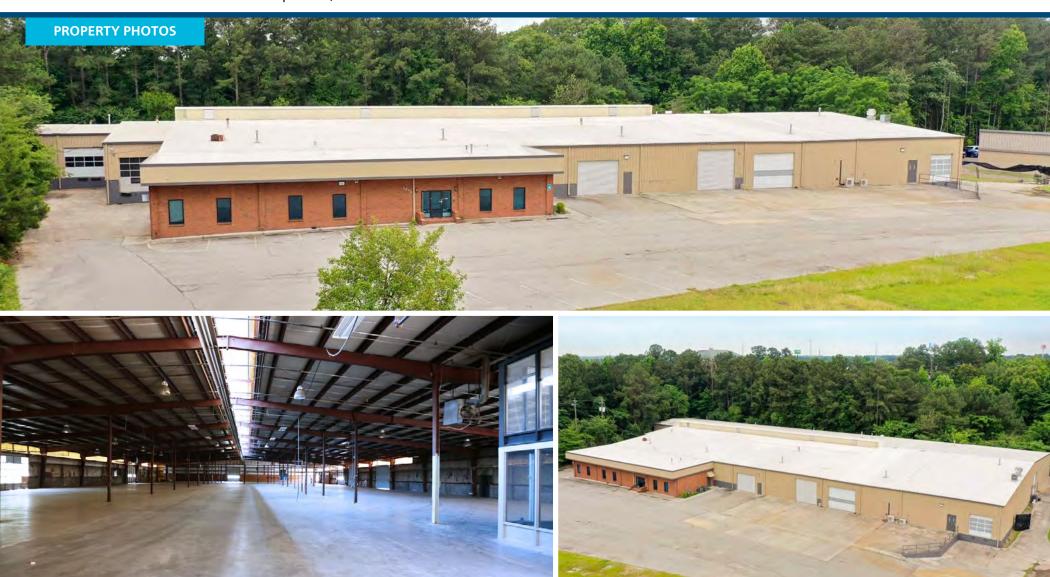

- Offering outside storage with privacy fence
- Ample parking
- 4 drive-in doors (3 over-sized)
- 3 dock-high doors
- 16' to 20' clear ceiling height
- Immediate access to I-20 and GA-138
- ESFR Sprinkler System
- Owner is a licensed agent

## 1275 S. Main Street

Industrial Warehouse for Lease – Up to 47,400 SF

CHRIS MILLER
770.913.3989 | cmiller@ackermanco.net

HARRIS TESSLER
770.913.3947 | htessler@ackermanco.net | www.ackermanco.com