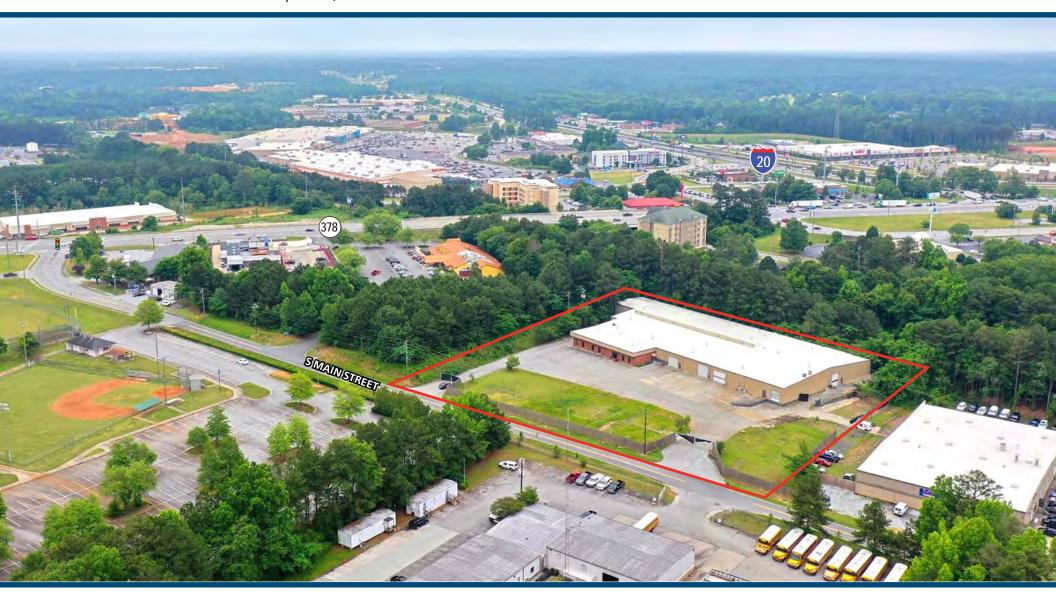

- Offering outside storage with privacy fence
- Ample parking
- 4 drive-in doors (3 over-sized)
- 3 dock-high doors
- 16' to 20' clear ceiling height
- Immediate access to I-20 and GA-138
- ESFR Sprinkler System
- Owner is a licensed agent

## 1275 S. Main Street

Industrial Warehouse for Lease – Up to 47,400 SF

CHRIS MILLER
770.913.3989 | cmiller@ackermanco.net

HARRIS TESSLER
770.913.3947 | htessler@ackermanco.net | www.ackermanco.com