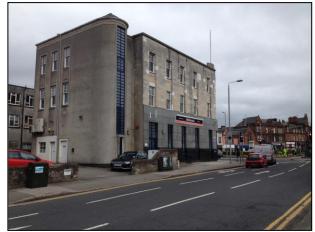

#### THE PROPERTY

The subjects comprise part of the upper floor of a prominent 3 storey office building formed in stone and brick with a pitched roof clad in slate.

The accommodation comprises a single office room with shared modern kitchen and w.c. facilities.

Access is available by elevator and staircase.