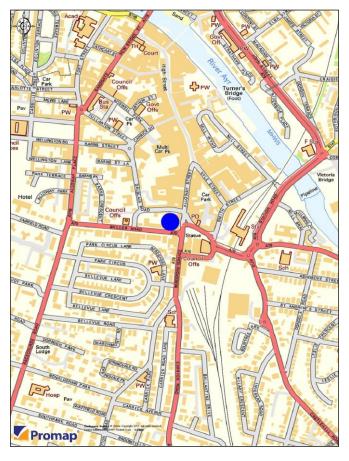

#### **LOCATION**

Ayr is located on the Clyde coast around 40 miles south west of Glasgow in the South Ayrshire Council area. The town has a resident population of around 46,500 with the South Ayrshire Council area having a population of around 112,000.

Ayr is the main shopping and administrative centre for the area and in addition, is a traditional Clyde Coast holiday resort. Consequently, the town benefits from a wide range of services and facilities.

In addition to good road links the town has a mainline railway station and lies adjacent to Prestwick International Airport.