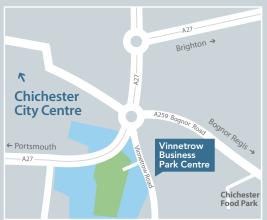

#### **LOCATION**

Vinnetrow Business Park, Chichester is a well-established business location and is strategically located being situated on the A27 south coast trunk road which connects easily to:

- Chichester city centre
- Brighton and A23/M23 motorway 32 miles
- Portsmouth and A3 dual carriageway 15 miles
- Southampton and M3 motorway 35 miles
- London and M25 motorway 57 miles
- Gatwick 45 miles