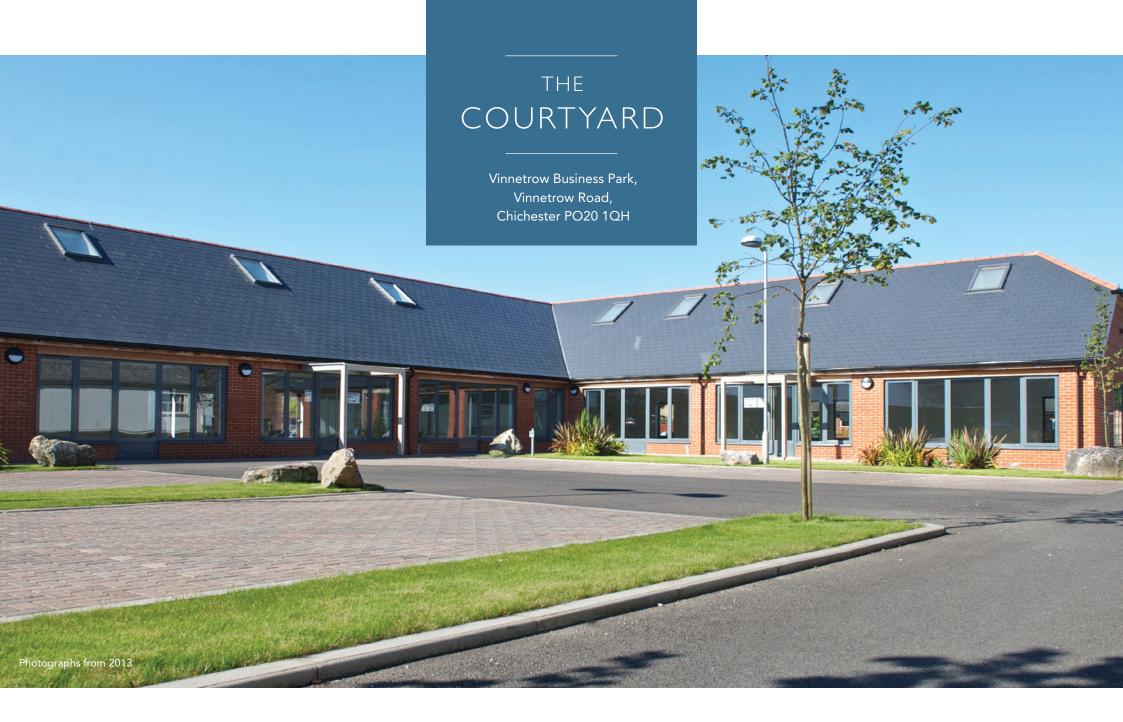

#### **DESCRIPTION**

The Courtyard offers bright ground floor office accommodation, situated on a popular business park.

The Courtyard buildings are undergoing full refurbishment works to create contemporary and flexible space to inspire occupiers.

#### **LOCATION**

Vinnetrow Business Park, Chichester is a well-established business location and is strategically located being situated on the A27 south coast trunk road which connects easily to:

- Chichester city centre
- Brighton and A23/M23 motorway 32 miles
- Portsmouth and A3 dual carriageway 15 miles
- Southampton and M3 motorway 35 miles
- London and M25 motorway 57 miles
- Gatwick 45 miles