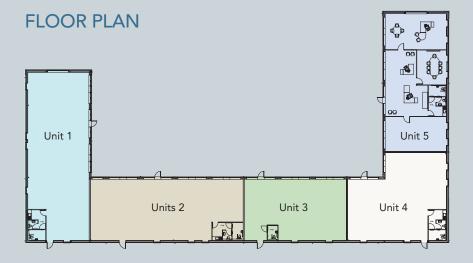

### Accommodation (NIA)

| Unit  | Sq ft         | Sq m |
|-------|---------------|------|
| 1     | 2,452         | 228  |
| 2     | 2,217         | 206  |
| 3     | 1,543         | 143  |
| 4     | 1,827         | 170  |
| 5     | 1,944         | 181  |
| TOTAL | 9,983         | 928  |
|       | (approximate) |      |