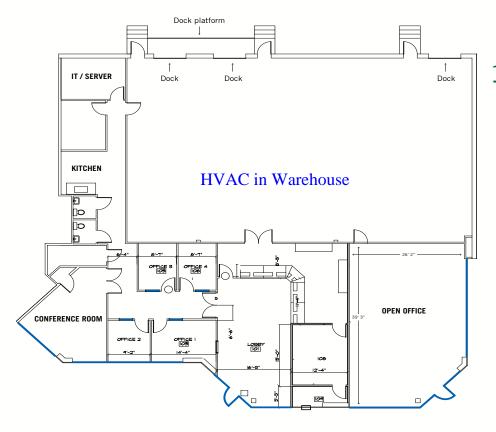

#### Suite N

- > 7,397 SF total
- > 4,013 SF office
- > 3,384 SF warehouse
- > 3 docks
- > 15'-16' clear height
- > End cap unit with substantial window coverage