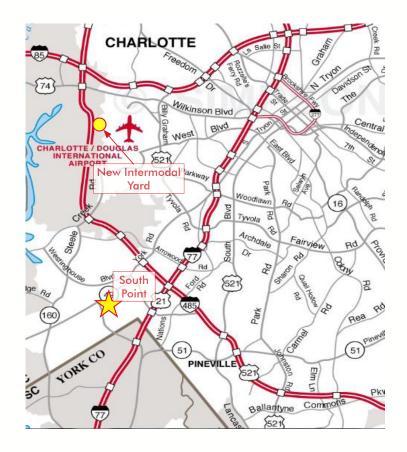

#### SOUTH POINT BUSINESS PARK

**INDUSTRIAL PROPERTY SERVICES** 

TRINITY-PARTNERS.COM

South Point Business Park is located two miles from the Carowinds Blvd. / I-77 interchange. The natural setting provides walking trails and mature landscaping, making it one of the most attractive business parks in Charlotte.

- Renovation to suit needs
- Picnic areas with walking trails
- Ample parking
- I-1 zoning
- Close to amenities at Ayrsley Town Center, RiverGate Shopping Center, and Tanger Outlet Mall
- 2 miles from I-77
- 3 miles from I-85