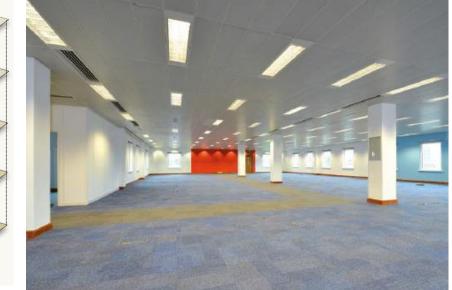

The Alpha Building current specification includes:

VAV air conditioning system Fully accessible metal tile suspended ceiling Fully accessible raised floors Category II recessed fluorescent lighting Floor to ceiling height of 2.7m 3 x 10 Person passenger lifts Flexible floor plates Male and female WCs on each floor Fully DDA compliant Parking ratio of 1:585 sq ft

Summary of works:

CAT A Refurbishment to the offices space to include new raised access floors and new perforated metal modular grid ceiling.

Strip out to all office floors including M&E installations.

Refurbish and re-paint windows internally and externally.