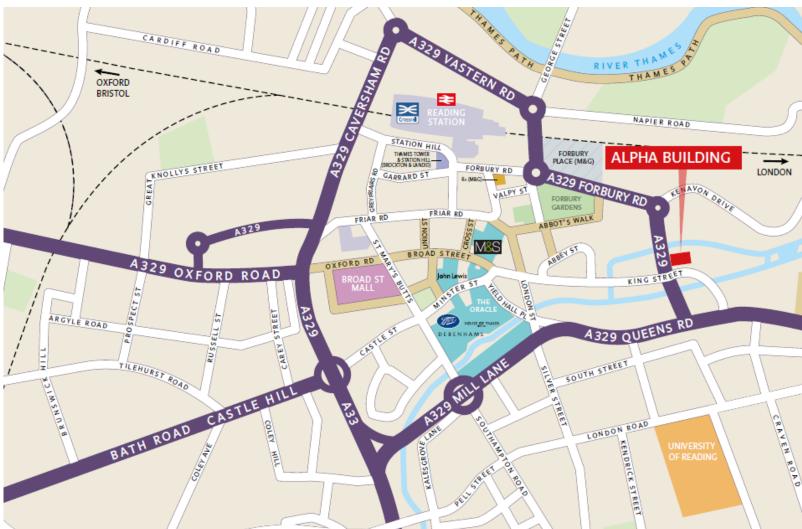

The Alpha Building is situated at the western end of 121 Kings Road and has extensive frontages to both Forbury Road and Kings Road. Kings Road is one of Reading's principal and most established office locations. In addition it is within close proximity to numerous other corporate occupiers on Blagrave Street, Valpy Street and Abbey Gardens to the West and Queens Road to the South.

The Alpha Building offers easy access to Junction 10 of the M4, via the A4 London Road, which joins Kings Road to the east of the property. Junction 11 of the M4 is also easily accessible to the south of the property via the A329 and A33.