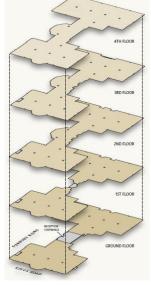

## The Alpha BUILDING

The Alpha Building forms part of 121 Kings Road, developed by Kumagali Gumi UK Ltd, reaching practical completion in January 1993. The building is arranged around an H shaped floor plate and comprises 68,438 sq ft NIA of office accommodation over ground and four upper floors. The property is of reinforced concrete framed construction, with brick and stone elevations under a part pitched slate clad roof.

#### Accommodation

The property has been measured in accordance with the RICS Code of Measuring Practice (6<sup>th</sup> Edition) and provides following net internal areas:

| The Alpha Building | Use       | Sq M    | Sq Ft   |
|--------------------|-----------|---------|---------|
| Fourth Floor       | Office    | 1,299.5 | 13,988  |
| Third Floor        | Office    | 1,280.4 | 13, 782 |
| Second Floor       | Office    | 1,272.7 | 13, 699 |
| First Floor        | Office    | 1,192.5 | 12,836  |
| Ground Floor       | Office    | 1,192.7 | 12,838  |
| Ground Floor       | Reception | 57.0    | 614     |
| Basement           | Storage   | 63.2    | 681     |
| Total              |           | 6,358.0 | 68,438  |