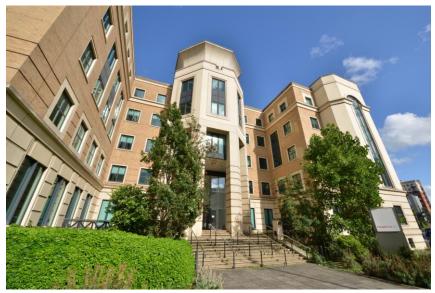

## The Alpha BUILDING

The Alpha Building forms part of 121 Kings Road, developed by Kumagali Gumi UK Ltd, reaching practical completion in January 1993. The building is arranged around an H shaped floor plate and comprises 68,438 sq ft NIA of office accommodation over ground and four upper floors. The property is of reinforced concrete framed construction, with brick and stone elevations under a part pitched slate clad roof.

## REFURBISHMENT

Alpha Building will undergo a comprehensive internal refurbishment, new mechanical and engineering services together with the replacement of the electrics targeting practical completion in Q1 2017.