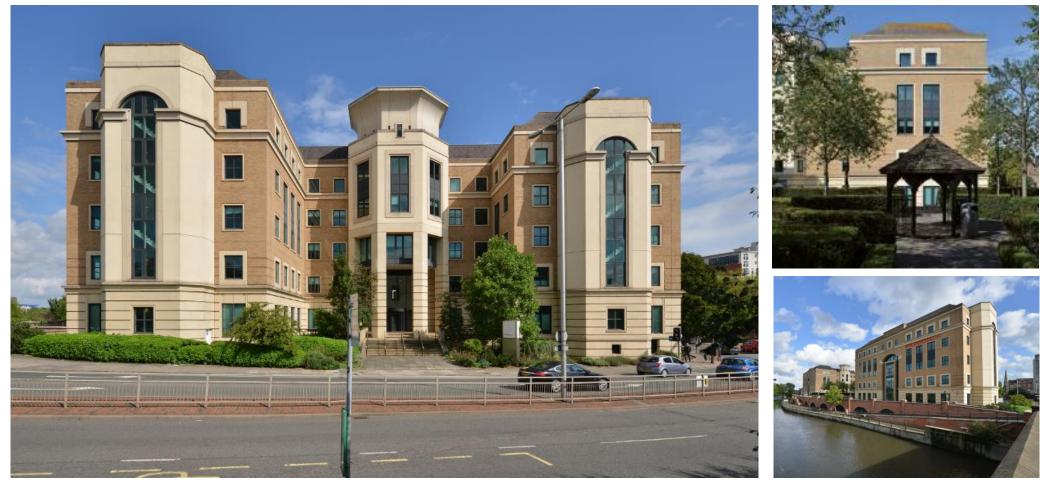

## The Alpha Building, 121 Kings Road, Reading

## The Alpha BUILDING

The Alpha Building forms part of 121 Kings Road, developed by Kumagali Gumi UK Ltd, reaching practical completion in January 1993. The building is arranged around an H shaped floor plate and comprises 68,438 sq ft NIA of office accommodation over ground and four upper floors. The property is of reinforced concrete framed construction, with brick and stone elevations under a part pitched slate clad roof.

The Alpha Building is situated at the western end of 121 Kings Road and has extensive frontages to both Forbury Road and Kings Road. Kings Road is one of Reading's principal and most established office locations. In addition it is within close proximity to numerous other corporate occupiers on Blagrave Street, Valpy Street and Abbey Gardens to the West and Queens Road to the South.