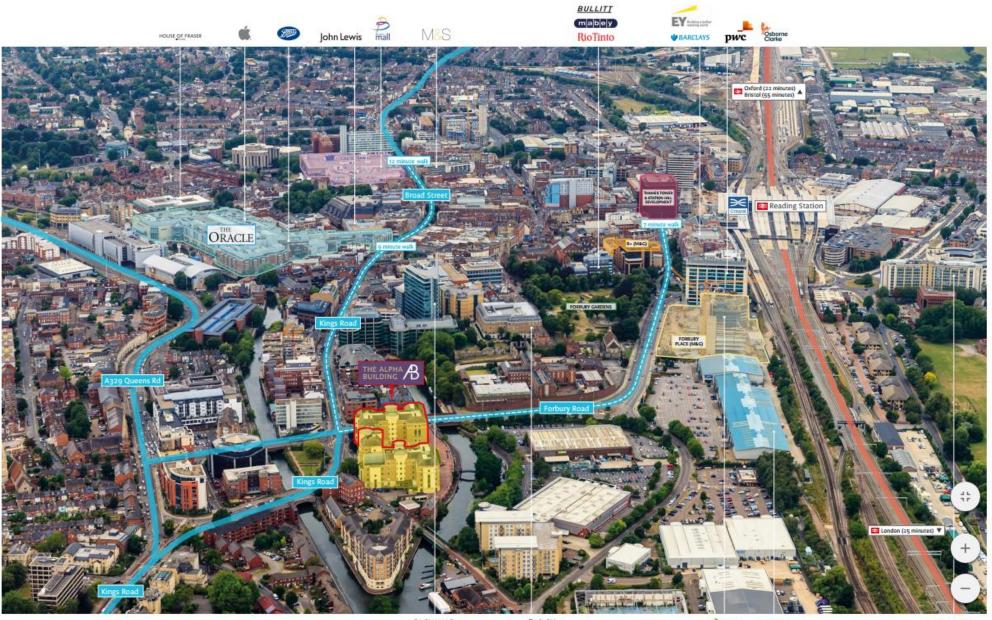

The Alpha Building is situated at the western end of 121 Kings Road and has extensive frontages to both Forbury Road and Kings Road. Kings Road is one of Reading's principal and most established office locations. In addition it is within close proximity to numerous other corporate occupiers on Blagrave Street, Valpy Street and Abbey Gardens to the West and Queens Road to the South.

The Alpha Building offers easy access to Junction 10 of the M4, via the A4 London Road, which joins Kings Road to the east of the property. Junction 11 of the M4 is also easily accessible to the south of the property via the A329 and A33.